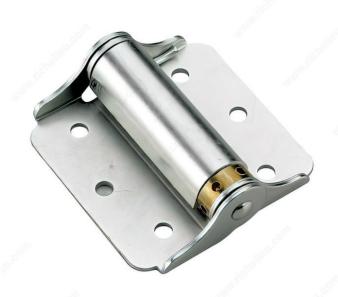

## **Adjustable Surface Spring Hinge**

Product # 445XR

Color/Finish Zinc

#### **DESCRIPTION**

Versatile and stylish, this spring hinge is a must-have for any home. Designed for adjustable tension and closing force, this hinge is to be surface mounted for easy installation. Available in a variety of finishes.

#### **TECHNICAL SPECIFICATIONS**

| Product #                   | 445XR             |
|-----------------------------|-------------------|
| Recommended Usage           | Adjustable Spring |
| Length - Overall Dimensions | 3 in              |
| Height                      | 3 in              |
| Material                    | Steel             |
| Type of Corner              | 1/4" Radius       |
| Type of Tip                 | Flat Tip          |
| Pin                         | Non-Removable Pin |
| Assembly                    | Assembled         |
| Screw/Nail                  | Included          |