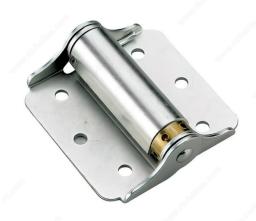

## **Adjustable Surface Spring Hinge**

Product # 445XR

Color/Finish Zinc

#### **DESCRIPTION**

Versatile and stylish, this spring hinge is a must-have for any home. Designed for adjustable tension and closing force, this hinge is to be surface mounted for easy installation. Available in a variety of finishes.

#### **TECHNICAL SPECIFICATIONS**

| Product #                   | 445XR             |
|-----------------------------|-------------------|
| Recommended Usage           | Adjustable Spring |
| Length - Overall Dimensions | 3 in              |
| Height                      | 3 in              |
| Material                    | Steel             |
| Type of Corner              | 1/4" Radius       |
| Type of Tip                 | Flat Tip          |
| Pin                         | Non-Removable Pin |
| Assembly                    | Assembled         |
| Screw/Nail                  | Included          |