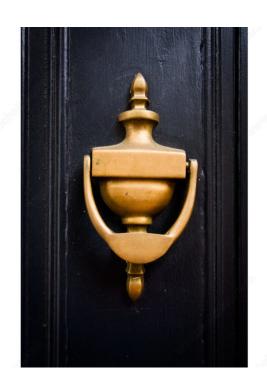

#### Mounts to exterior side of door

Add this classy finishing touch to your front door. Stylish and convenient, this door knocker is a sophisticated way for visitors to announce their arrival. Easy to install.

## ADVANTAGES AND BENEFITS

Stylish design enhances appearance of any entrance.