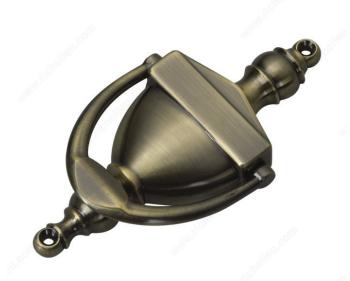

## **Door Knocker**

Product # 103ABR

Color/Finish Antique Brass

## **TECHNICAL SPECIFICATIONS**

| Product #  | 103ABR     |
|------------|------------|
| Screw/Nail | Included   |
| Width      | 2 9/16 in* |
| Length     | 6 1/4 in*  |
| Projection | 11/16 in*  |
| Material   | Metal      |