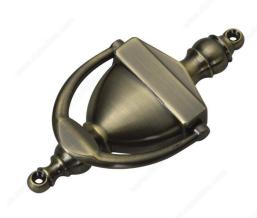

## **Door Knocker**

Product # 103ABR

Color/Finish Antique Brass

## **TECHNICAL SPECIFICATIONS**

| Product #  | 103ABR     |
|------------|------------|
| Screw/Nail | Included   |
| Width      | 2 9/16 in* |
| Length     | 6 1/4 in*  |
| Projection | 11/16 in*  |
| Material   | Metal      |