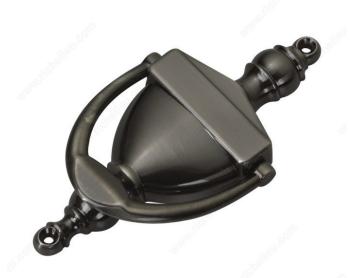

## **Door Knocker**

Product # 103ANR

Color/Finish Antique Nickel

#### Mounts to exterior side of door

Add this classy finishing touch to your front door. Stylish and convenient, this door knocker is a sophisticated way for visitors to announce their arrival. Easy to install.

## **TECHNICAL SPECIFICATIONS**

| Product #  | 103ANR     |
|------------|------------|
| Screw/Nail | Included   |
| Width      | 2 9/16 in* |
| Length     | 6 1/4 in*  |
| Projection | 11/16 in*  |
| Material   | Metal      |