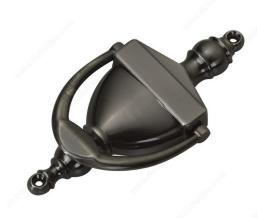

## **Door Knocker**

Product # 103ANR

Color/Finish Antique Nickel

#### Mounts to exterior side of door

Add this classy finishing touch to your front door. Stylish and convenient, this door knocker is a sophisticated way for visitors to announce their arrival. Easy to install.

## **TECHNICAL SPECIFICATIONS**

| Product #  | 103ANR     |
|------------|------------|
| Screw/Nail | Included   |
| Width      | 2 9/16 in* |
| Length     | 6 1/4 in*  |
| Projection | 11/16 in*  |
| Material   | Metal      |