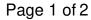

# **Door Knocker**

Product # 103BR

Color/Finish Brass

#### Mounts to exterior side of door

Add this classy finishing touch to your front door. Stylish and convenient, this door knocker is a sophisticated way for visitors to announce their arrival. Easy to install.

### **TECHNICAL SPECIFICATIONS**

| Product #  | 103BR      |
|------------|------------|
| Screw/Nail | Included   |
| Width      | 2 9/16 in* |
| Length     | 6 1/4 in*  |
| Projection | 11/16 in*  |
| Material   | Metal      |