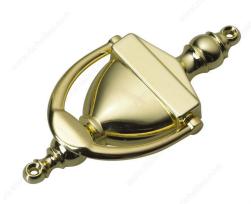

# **Door Knocker**

Product # 103BR

Color/Finish Brass

#### Mounts to exterior side of door

Add this classy finishing touch to your front door. Stylish and convenient, this door knocker is a sophisticated way for visitors to announce their arrival. Easy to install.

### **TECHNICAL SPECIFICATIONS**

| Product #  | 103BR      |
|------------|------------|
| Screw/Nail | Included   |
| Width      | 2 9/16 in* |
| Length     | 6 1/4 in*  |
| Projection | 11/16 in*  |
| Material   | Metal      |