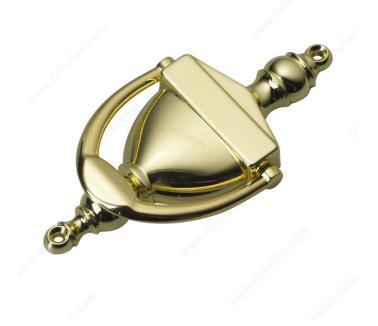

#### Mounts to exterior side of door

Add this classy finishing touch to your front door. Stylish and convenient, this door knocker is a sophisticated way for visitors to announce their arrival. Easy to install.

# APPLICATION

For residential doors.