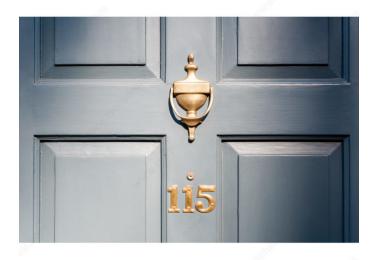

# **Door Knocker**

Product # 103BR

Color/Finish Brass

#### Mounts to exterior side of door

Add this classy finishing touch to your front door. Stylish and convenient, this door knocker is a sophisticated way for visitors to announce their arrival. Easy to install.