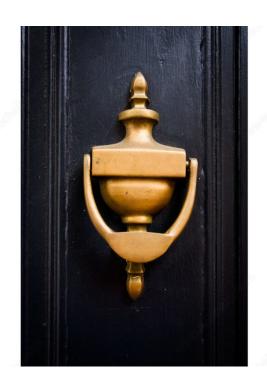

# **Door Knocker**

Product # 103FBR

Color/Finish Black

## Mounts to exterior side of door

Add this classy finishing touch to your front door. Stylish and convenient, this door knocker is a sophisticated way for visitors to announce their arrival. Easy to install.

## **ADVANTAGES AND BENEFITS**

Stylish design enhances appearance of any entrance.