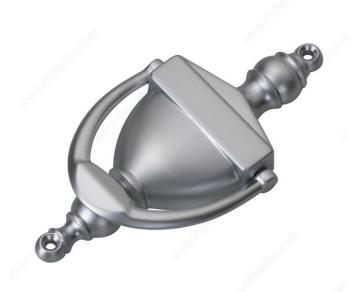

# **Door Knocker**

Product # 103SCR

Color/Finish Satin Chrome

## Mounts to exterior side of door

Add this classy finishing touch to your front door. Stylish and convenient, this door knocker is a sophisticated way for visitors to announce their arrival. Easy to install.

## **TECHNICAL SPECIFICATIONS**

| Product #  | 103SCR     |
|------------|------------|
| Screw/Nail | Included   |
| Width      | 2 9/16 in* |
| Length     | 6 1/4 in*  |
| Projection | 11/16 in*  |
| Material   | Metal      |