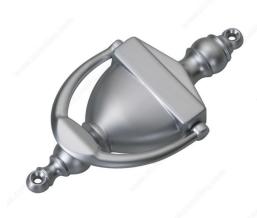

# **Door Knocker**

Product # 103SCR

Color/Finish Satin Chrome

## Mounts to exterior side of door

Add this classy finishing touch to your front door. Stylish and convenient, this door knocker is a sophisticated way for visitors to announce their arrival. Easy to install.

## **TECHNICAL SPECIFICATIONS**

| Product #  | 103SCR     |
|------------|------------|
| Screw/Nail | Included   |
| Width      | 2 9/16 in* |
| Length     | 6 1/4 in*  |
| Projection | 11/16 in*  |
| Material   | Metal      |