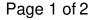

# **Door Knocker**

Product # 103SNR

Color/Finish Satin Nickel

#### Mounts to exterior side of door

Add this classy finishing touch to your front door. Stylish and convenient, this door knocker is a sophisticated way for visitors to announce their arrival. Easy to install.

### **TECHNICAL SPECIFICATIONS**

| Product #  | 103SNR     |
|------------|------------|
| Screw/Nail | Included   |
| Width      | 2 9/16 in* |
| Length     | 6 1/4 in*  |
| Projection | 11/16 in*  |
| Material   | Metal      |