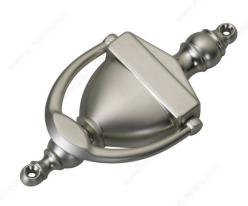

# **Door Knocker**

Product # 103SNR

Color/Finish Satin Nickel

#### Mounts to exterior side of door

Add this classy finishing touch to your front door. Stylish and convenient, this door knocker is a sophisticated way for visitors to announce their arrival. Easy to install.

### **TECHNICAL SPECIFICATIONS**

| Product #  | 103SNR     |
|------------|------------|
| Screw/Nail | Included   |
| Width      | 2 9/16 in* |
| Length     | 6 1/4 in*  |
| Projection | 11/16 in*  |
| Material   | Metal      |