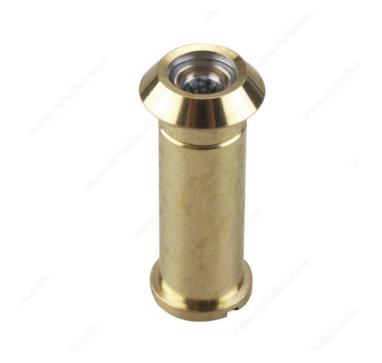

# 160° Door Viewer

Product # 104BR

Color/Finish Brass

### Installs into door to view exterior side for added security

With its wide vision angle, the 160° Door Viewer is a secure way to view outside your door. Reassuring and safe, this door viewer is an easy way to identify your visitors before they even knock on your door. Install the 160° Door Viewer into your door to view the exterior for added safety and security.

### **TECHNICAL SPECIFICATIONS**

| Product #      | 104BR         |
|----------------|---------------|
| Diameter       | 1/2 in        |
| Door Thickness | 1 3/8 to 2 in |
| Screw/Nail     | Not Included  |
| Vision Angle   | 160°          |
| Length         | 1 1/2 in      |
| Material       | Metal         |