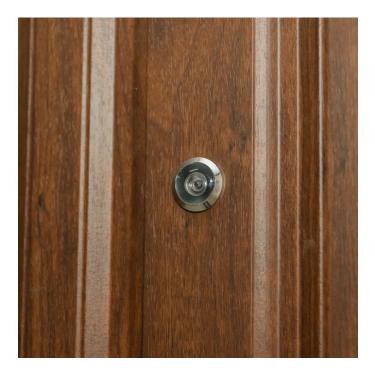

### Installs into door to view exterior side for added security

With its wide vision angle, the 160° Door Viewer is a secure way to view outside your door. Reassuring and safe, this door viewer is an easy way to identify your visitors before they even knock on your door. Install the 160° Door Viewer into your door to view the exterior for added safety and security.

### **APPLICATION**

Residential doors