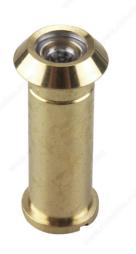

# 160° Door Viewer

Product # 104BR

Color/Finish Brass

### Installs into door to view exterior side for added security

With its wide vision angle, the 160° Door Viewer is a secure way to view outside your door. Reassuring and safe, this door viewer is an easy way to identify your visitors before they even knock on your door. Install the 160° Door Viewer into your door to view the exterior for added safety and security.

### **TECHNICAL SPECIFICATIONS**

| Product #      | 104BR         |
|----------------|---------------|
| Diameter       | 1/2 in        |
| Door Thickness | 1 3/8 to 2 in |
| Screw/Nail     | Not Included  |
| Vision Angle   | 160°          |
| Length         | 1 1/2 in      |
| Material       | Metal         |