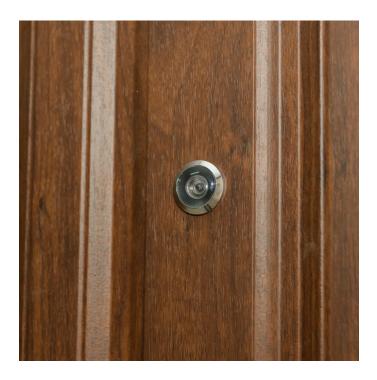

### Installs into door to view exterior side for added security

With its wide vision angle, the 160° Door Viewer is a secure way to view outside your door. Reassuring and safe, this door viewer is an easy way to identify your visitors before they even knock on your door. Install the 160° Door Viewer into your door to view the exterior for added safety and security.

### **APPLICATION**

Residential doors