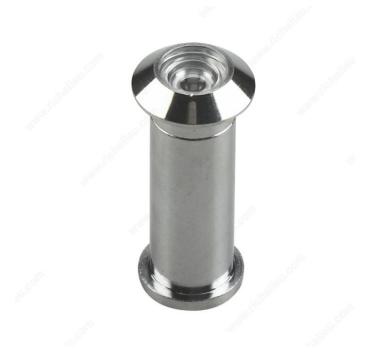

## 160° Door Viewer

Product # 104CR

Color/Finish Chrome

### Installs into door to view exterior side for added security

With its wide vision angle, the 160° Door Viewer is a secure way to view outside your door. Reassuring and safe, this door viewer is an easy way to identify your visitors before they even knock on your door. Install the 160° Door Viewer into your door to view the exterior for added safety and security.

### **TECHNICAL SPECIFICATIONS**

| Product #      | 104CR         |
|----------------|---------------|
| Diameter       | 1/2 in        |
| Door Thickness | 1 3/8 to 2 in |
| Screw/Nail     | Not Included  |
| Vision Angle   | 160°          |
| Length         | 1 1/2 in      |
| Material       | Metal         |