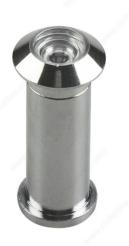

## 160° Door Viewer

Product # 104CR

Color/Finish Chrome

### Installs into door to view exterior side for added security

With its wide vision angle, the 160° Door Viewer is a secure way to view outside your door. Reassuring and safe, this door viewer is an easy way to identify your visitors before they even knock on your door. Install the 160° Door Viewer into your door to view the exterior for added safety and security.

### **TECHNICAL SPECIFICATIONS**

| Product #      | 104CR         |
|----------------|---------------|
| Diameter       | 1/2 in        |
| Door Thickness | 1 3/8 to 2 in |
| Screw/Nail     | Not Included  |
| Vision Angle   | 160°          |
| Length         | 1 1/2 in      |
| Material       | Metal         |