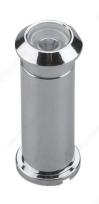

# 160° Door Viewer, UL Listed

Product # 104ULCIP

Color/Finish Chrome

## **DESCRIPTION**

Installs into door to view exterior side for added security

UL-listed viewer designed for installation on fire doors rated up to 90 minutes. This door viewer offers  $160^\circ$  of security. Adds style to your front entrance.

## **TECHNICAL SPECIFICATIONS**

| Product #                    | 104ULCIP      |
|------------------------------|---------------|
| Diameter                     | 1/2 in        |
| Door Thickness               | 1 3/8 to 2 in |
| Screw/Nail                   | Not Included  |
| Fire-Rating                  | 90 minutes    |
| Vision Angle                 | 160°          |
| Length                       | 1 1/2 in      |
| Material                     | Solid Brass   |
| Standards and Certifications | UL            |