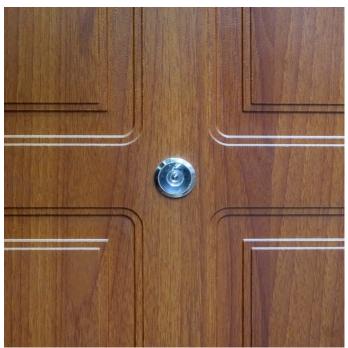

## **DESCRIPTION**

Installs into door to view exterior side for added security

UL-listed viewer designed for installation on fire doors rated up to 90 minutes. This door viewer offers  $160^\circ$  of security. Adds style to your front entrance.

#### **APPLICATION**

Fire-rated doors

#### IMPORTANT INFORMATION

Fits standard size doors