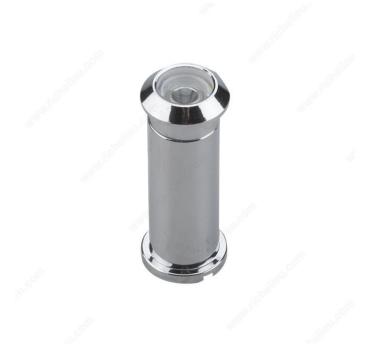

# 160° Door Viewer, UL Listed

Product # 104ULCIP

Color/Finish Chrome

## **DESCRIPTION**

Installs into door to view exterior side for added security

UL-listed viewer designed for installation on fire doors rated up to 90 minutes. This door viewer offers  $160^\circ$  of security. Adds style to your front entrance.

## **TECHNICAL SPECIFICATIONS**

| Product #                    | 104ULCIP      |
|------------------------------|---------------|
| Diameter                     | 1/2 in        |
| Door Thickness               | 1 3/8 to 2 in |
| Screw/Nail                   | Not Included  |
| Fire-Rating                  | 90 minutes    |
| Vision Angle                 | 160°          |
| Length                       | 1 1/2 in      |
| Material                     | Solid Brass   |
| Standards and Certifications | UL            |