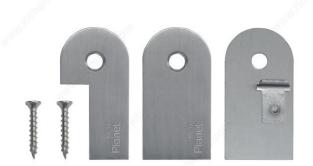

High-quality silicone lip

Closing edge can be shortened to the next shorter storage length, can be shortened to

45 mm on the release side (see installation instructions, point "3/4 extra")

The seal can be easily removed by loosening the bracket

#### **TECHNICAL SPECIFICATIONS**

| Product #    | 105093L          |
|--------------|------------------|
| Color/Finish | Aluminum         |
| Door Type    | Wood, Metal, PVC |
| Screw        | Included         |
| Height       | 1 3/16 in*       |
| Width        | 7/8 in*          |
| Material     | Aluminum         |
| Brand        | Planet           |
| Usage        | Sliding Door     |