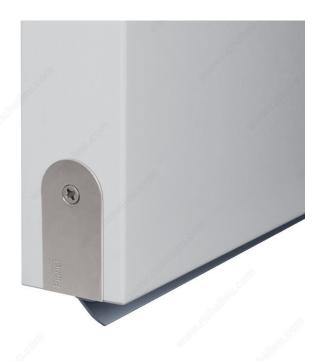

## **SN Drop-Down Door Seal**

Product # 105093L

Length 36 1/4 in\*

#### **DESCRIPTION**

SN for sliding doors

No door locking necessary due to zero-force release

Seal height: 7-16 mm

Floor guidance set SN - varieties short (standard) and long (optional) - for soil air 7-10 /

### **APPLICATION**

For sliding doors For wood doors Can also be used with metal and PVC doors