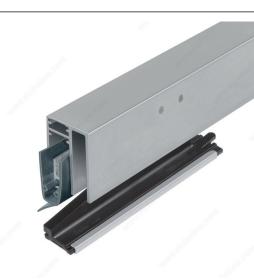

## **SN Drop-Down Door Seal**

Product # 105093L

Length 36 1/4 in\*

#### **DESCRIPTION**

SN for sliding doors

No door locking necessary due to zero-force release

Seal height: 7-16 mm

Floor guidance set SN - varieties short (standard) and long (optional) - for soil air 7-10 /

10-13 / 13-16 mm

Release force only 1 N/m

Triggered by floor guide with parallel lowering

Compact, space-saving solution with integrated floor guide groove

Automatic compensation for sloping floors

With optimal sealing, sound insulation value up to 44 dB (at 7 mm ground clearance)

High-quality silicone lip

Closing edge can be shortened to the next shorter storage length, can be shortened to

45 mm on the release side (see installation instructions, point "3/4 extra")

The seal can be easily removed by loosening the bracket