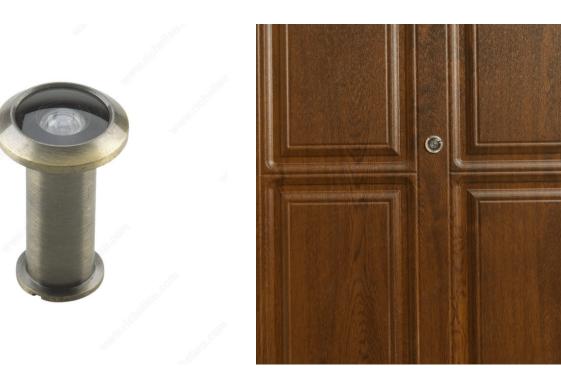

#### Installs into door to view exterior side for added security

With its 200 degrees of viewing and its wide vision angle, the 200° Door Viewer is a secure way to view outside your door. Reassuring and safe, this door viewer is an easy way to identify your visitors before they even knock on your door. Install the 200° Door Viewer into your door to view the exterior for added safety and security.

#### APPLICATION

Residential doors.