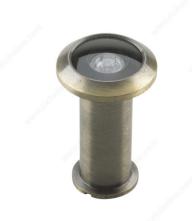

## 200° Door Viewer

Product # 105ABR

Color/Finish Antique Brass

#### Installs into door to view exterior side for added security

With its 200 degrees of viewing and its wide vision angle, the 200° Door Viewer is a secure way to view outside your door. Reassuring and safe, this door viewer is an easy way to identify your visitors before they even knock on your door. Install the 200° Door Viewer into your door to view the exterior for added safety and security.

### **TECHNICAL SPECIFICATIONS**

| Product #      | 105ABR             |
|----------------|--------------------|
| Diameter       | 9/16 in            |
| Door Type      | Wood, Steel        |
| Door Thickness | 1 7/16 to 2 1/8 in |
| Screw/Nail     | Not Included       |
| Vision Angle   | 200°               |
| Length         | 1 3/4 in           |
| Material       | Metal              |