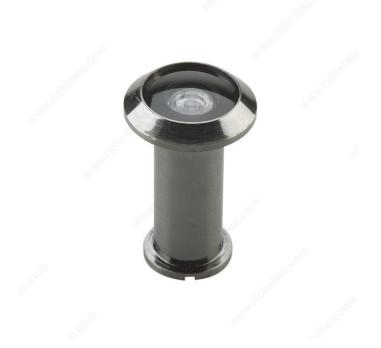

## 200° Door Viewer

**Product #** 105ANR

Color/Finish Antique Nickel

#### Installs into door to view exterior side for added security

With its 200 degrees of viewing and its wide vision angle, the 200° Door Viewer is a secure way to view outside your door. Reassuring and safe, this door viewer is an easy way to identify your visitors before they even knock on your door. Install the 200° Door Viewer into your door to view the exterior for added safety and security.

## **TECHNICAL SPECIFICATIONS**

| Product #      | 105ANR             |
|----------------|--------------------|
| Diameter       | 9/16 in            |
| Door Type      | Wood, Steel        |
| Door Thickness | 1 7/16 to 2 1/8 in |
| Screw/Nail     | Not Included       |
| Vision Angle   | 200°               |
| Length         | 1 3/4 in           |
| Material       | Metal              |