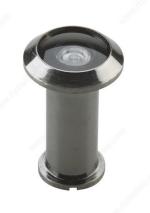

## 200° Door Viewer

**Product #** 105ANR

Color/Finish Antique Nickel

#### Installs into door to view exterior side for added security

With its 200 degrees of viewing and its wide vision angle, the 200° Door Viewer is a secure way to view outside your door. Reassuring and safe, this door viewer is an easy way to identify your visitors before they even knock on your door. Install the 200° Door Viewer into your door to view the exterior for added safety and security.

## **TECHNICAL SPECIFICATIONS**

| Product #      | 105ANR             |
|----------------|--------------------|
| Diameter       | 9/16 in            |
| Door Type      | Wood, Steel        |
| Door Thickness | 1 7/16 to 2 1/8 in |
| Screw/Nail     | Not Included       |
| Vision Angle   | 200°               |
| Length         | 1 3/4 in           |
| Material       | Metal              |