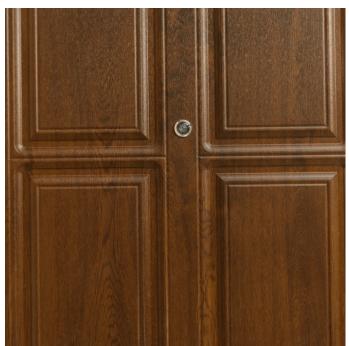

#### Installs into door to view exterior side for added security

With its 200 degrees of viewing and its wide vision angle, the 200° Door Viewer is a secure way to view outside your door. Reassuring and safe, this door viewer is an easy way to identify your visitors before they even knock on your door. Install the 200° Door Viewer into your door to view the exterior for added safety and security.

#### APPLICATION

Residential doors.