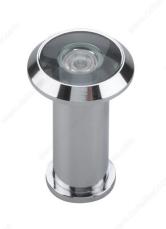

# 200° Door Viewer

Product # 105CR

Color/Finish Chrome

## Installs into door to view exterior side for added security

With its 200 degrees of viewing and its wide vision angle, the 200° Door Viewer is a secure way to view outside your door. Reassuring and safe, this door viewer is an easy way to identify your visitors before they even knock on your door. Install the 200° Door Viewer into your door to view the exterior for added safety and security.

# **TECHNICAL SPECIFICATIONS**

| Product #      | 105CR              |
|----------------|--------------------|
| Diameter       | 9/16 in            |
| Door Type      | Wood, Steel        |
| Door Thickness | 1 7/16 to 2 1/8 in |
| Screw/Nail     | Not Included       |
| Vision Angle   | 200°               |
| Length         | 1 3/4 in           |
| Material       | Metal              |