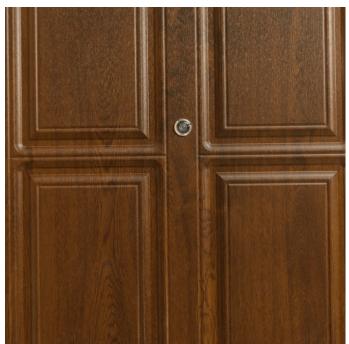

## Installs into door to view exterior side for added security

With its 200 degrees of viewing and its wide vision angle, the 200° Door Viewer is a secure way to view outside your door. Reassuring and safe, this door viewer is an easy way to identify your visitors before they even knock on your door. Install the 200° Door Viewer into your door to view the exterior for added safety and security.

#### APPLICATION

Residential doors.