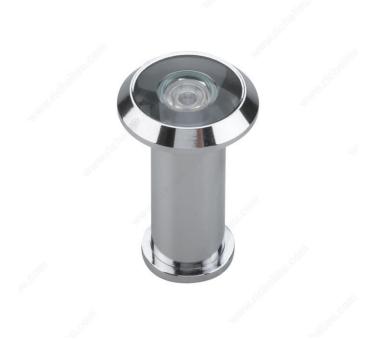

# 200° Door Viewer

Product # 105CR

Color/Finish Chrome

## Installs into door to view exterior side for added security

With its 200 degrees of viewing and its wide vision angle, the 200° Door Viewer is a secure way to view outside your door. Reassuring and safe, this door viewer is an easy way to identify your visitors before they even knock on your door. Install the 200° Door Viewer into your door to view the exterior for added safety and security.

# **TECHNICAL SPECIFICATIONS**

| Product #      | 105CR              |
|----------------|--------------------|
| Diameter       | 9/16 in            |
| Door Type      | Wood, Steel        |
| Door Thickness | 1 7/16 to 2 1/8 in |
| Screw/Nail     | Not Included       |
| Vision Angle   | 200°               |
| Length         | 1 3/4 in           |
| Material       | Metal              |