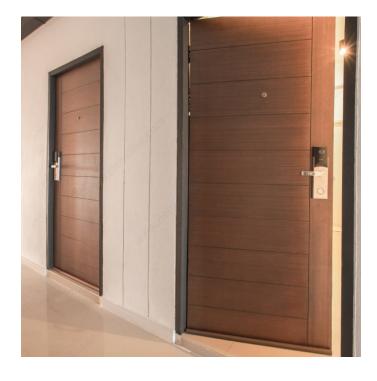

## Installs into door to view exterior side for added security

With its 200 degrees of viewing and its wide vision angle, the 200° Door Viewer is a secure way to view outside your door. Reassuring and safe, this door viewer is an easy way to identify your visitors before they even knock on your door. Install the 200° Door Viewer into your door to view the exterior for added safety and security.

#### APPLICATION

Residential doors.