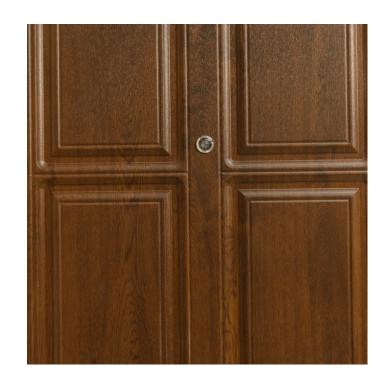

#### Installs into door to view exterior side for added security

With its 200 degrees of viewing and its wide vision angle, the 200° Door Viewer is a secure way to view outside your door. Reassuring and safe, this door viewer is an easy way to identify your visitors before they even knock on your door. Install the 200° Door Viewer into your door to view the exterior for added safety and security.

#### APPLICATION

Residential doors.