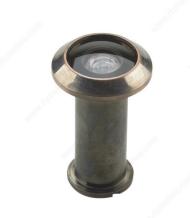

## 200° Door Viewer

Product # 105ORBR

Color/Finish Oil-Rubbed Bronze

#### Installs into door to view exterior side for added security

With its 200 degrees of viewing and its wide vision angle, the 200° Door Viewer is a secure way to view outside your door. Reassuring and safe, this door viewer is an easy way to identify your visitors before they even knock on your door. Install the 200° Door Viewer into your door to view the exterior for added safety and security.

### **TECHNICAL SPECIFICATIONS**

| Product #      | 105ORBR            |
|----------------|--------------------|
| Diameter       | 9/16 in            |
| Door Type      | Wood, Steel        |
| Door Thickness | 1 7/16 to 2 1/8 in |
| Screw/Nail     | Not Included       |
| Vision Angle   | 200°               |
| Length         | 1 3/4 in           |
| Material       | Metal              |