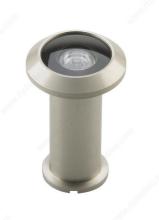

# 200° Door Viewer

Product # 105SNR

Color/Finish Satin Nickel

### Installs into door to view exterior side for added security

With its 200 degrees of viewing and its wide vision angle, the 200° Door Viewer is a secure way to view outside your door. Reassuring and safe, this door viewer is an easy way to identify your visitors before they even knock on your door. Install the 200° Door Viewer into your door to view the exterior for added safety and security.

## **TECHNICAL SPECIFICATIONS**

| Product #      | 105SNR             |
|----------------|--------------------|
| Diameter       | 9/16 in            |
| Door Type      | Wood, Steel        |
| Door Thickness | 1 7/16 to 2 1/8 in |
| Screw/Nail     | Not Included       |
| Vision Angle   | 200°               |
| Length         | 1 3/4 in           |
| Material       | Metal              |