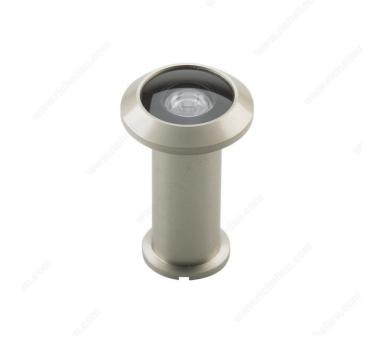

# 200° Door Viewer

Product # 105SNR

Color/Finish Satin Nickel

### Installs into door to view exterior side for added security

With its 200 degrees of viewing and its wide vision angle, the 200° Door Viewer is a secure way to view outside your door. Reassuring and safe, this door viewer is an easy way to identify your visitors before they even knock on your door. Install the 200° Door Viewer into your door to view the exterior for added safety and security.

## **TECHNICAL SPECIFICATIONS**

| Product #      | 105SNR             |
|----------------|--------------------|
| Diameter       | 9/16 in            |
| Door Type      | Wood, Steel        |
| Door Thickness | 1 7/16 to 2 1/8 in |
| Screw/Nail     | Not Included       |
| Vision Angle   | 200°               |
| Length         | 1 3/4 in           |
| Material       | Metal              |