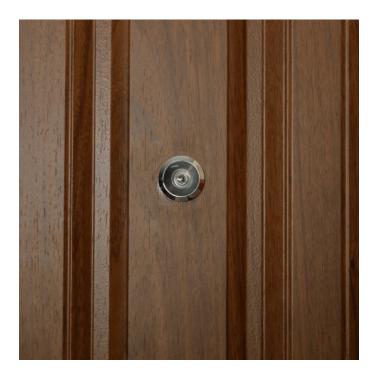

#### DESCRIPTION

Installs into door to view exterior side for added security

UL-listed viewer designed for installation on fire doors rated up to 90 minutes. This door viewer offers  $200^\circ$  of security. Adds style to your front entrance.

# **ADVANTAGES AND BENEFITS**

Viewing through the door viewer from the exterior is impossible. Wide vision angle.