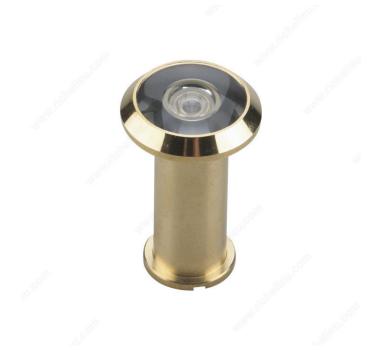

# 200° Door Viewer, UL Listed

Product # 105ULBIP

Color/Finish Brass

#### DESCRIPTION

Installs into door to view exterior side for added security

UL-listed viewer designed for installation on fire doors rated up to 90 minutes. This door viewer offers  $200^\circ$  of security. Adds style to your front entrance.

# **TECHNICAL SPECIFICATIONS**

| Product #      | 105ULBIP          |
|----------------|-------------------|
| Diameter       | 9/16 in*          |
| Door Thickness | 1 3/8 to 2 1/8 in |
| Function       | Entrance          |
| Usage          | Hinge Door        |
| Screw/Nail     | Not Included      |
| Fire-Rating    | 90 minutes        |
| Vision Angle   | 200°              |
| Width          | 1 1/32 in*        |
| Length         | 1 11/16 in*       |
| Material       | Solid Brass       |