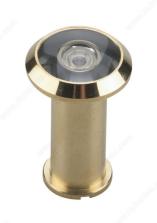

# 200° Door Viewer, UL Listed

Product # 105ULBIP

Color/Finish Brass

#### DESCRIPTION

Installs into door to view exterior side for added security

UL-listed viewer designed for installation on fire doors rated up to 90 minutes. This door viewer offers  $200^\circ$  of security. Adds style to your front entrance.

# **TECHNICAL SPECIFICATIONS**

| Product #      | 105ULBIP          |
|----------------|-------------------|
| Diameter       | 9/16 in*          |
| Door Thickness | 1 3/8 to 2 1/8 in |
| Function       | Entrance          |
| Usage          | Hinge Door        |
| Screw/Nail     | Not Included      |
| Fire-Rating    | 90 minutes        |
| Vision Angle   | 200°              |
| Width          | 1 1/32 in*        |
| Length         | 1 11/16 in*       |
| Material       | Solid Brass       |