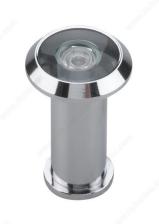

# 200° Door Viewer, UL Listed

Product # 105ULCIP

Color/Finish Chrome

#### DESCRIPTION

Installs into door to view exterior side for added security

UL-listed viewer designed for installation on fire doors rated up to 90 minutes. This door viewer offers  $200^\circ$  of security. Adds style to your front entrance.

# **TECHNICAL SPECIFICATIONS**

| Product #      | 105ULCIP          |
|----------------|-------------------|
| Diameter       | 9/16 in*          |
| Door Thickness | 1 3/8 to 2 1/8 in |
| Function       | Entrance          |
| Usage          | Hinge Door        |
| Screw/Nail     | Not Included      |
| Fire-Rating    | 90 minutes        |
| Vision Angle   | 200°              |
| Width          | 1 1/32 in*        |
| Length         | 1 11/16 in*       |
| Material       | Solid Brass       |