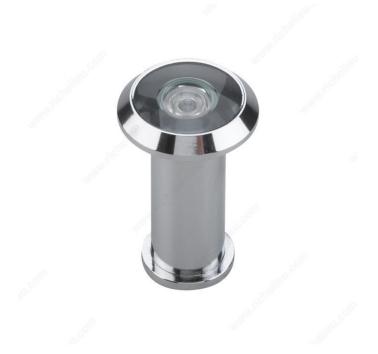

# 200° Door Viewer, UL Listed

Product # 105ULCIP

Color/Finish Chrome

#### DESCRIPTION

Installs into door to view exterior side for added security

UL-listed viewer designed for installation on fire doors rated up to 90 minutes. This door viewer offers  $200^\circ$  of security. Adds style to your front entrance.

# **TECHNICAL SPECIFICATIONS**

| Product #      | 105ULCIP          |
|----------------|-------------------|
| Diameter       | 9/16 in*          |
| Door Thickness | 1 3/8 to 2 1/8 in |
| Function       | Entrance          |
| Usage          | Hinge Door        |
| Screw/Nail     | Not Included      |
| Fire-Rating    | 90 minutes        |
| Vision Angle   | 200°              |
| Width          | 1 1/32 in*        |
| Length         | 1 11/16 in*       |
| Material       | Solid Brass       |