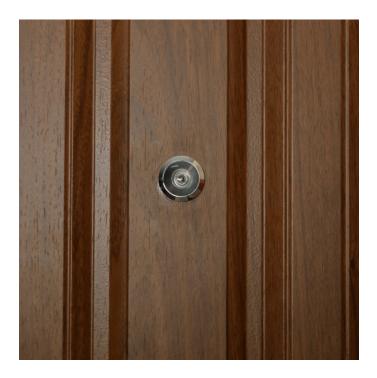

#### DESCRIPTION

Installs into door to view exterior side for added security

UL-listed viewer designed for installation on fire doors rated up to 90 minutes. This door viewer offers  $200^\circ$  of security. Adds style to your front entrance.

# IMPORTANT INFORMATION

Fits standard size doors