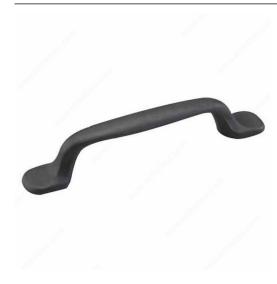

# **Traditional Metal Pull - 1087**

Product # 1087MATV

Finish Matte Black

### **TECHNICAL SPECIFICATIONS**

| Product #             | 1087MATV                |
|-----------------------|-------------------------|
| Pulls and Knobs Style | Traditional             |
| Center to Center      | 3 25/32 in*             |
| Material              | Metal                   |
| Screw/Nail            | 8/32                    |
| Color Group           | Black Group             |
| Model                 | Village                 |
| Suggested Price       | From \$10.00 to \$15.00 |