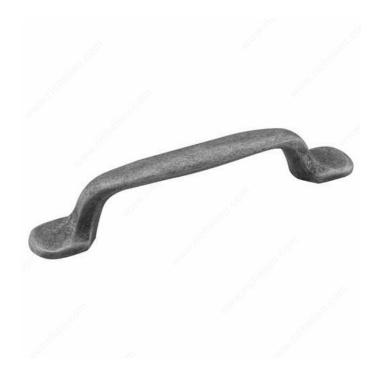

## **Traditional Metal Pull - 1087**

Product # 1087PEWV

Finish Pewter

### **TECHNICAL SPECIFICATIONS**

| Product #             | 1087PEWV                |
|-----------------------|-------------------------|
| Pulls and Knobs Style | Traditional             |
| Center to Center      | 3 25/32 in*             |
| Material              | Metal                   |
| Screw/Nail            | 8/32                    |
| Color Group           | Gray and Chrome Group   |
| Model                 | Village                 |
| Suggested Price       | From \$10.00 to \$15.00 |