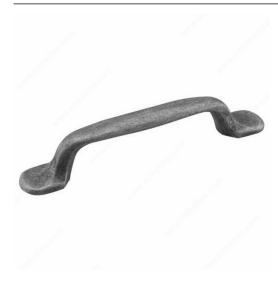

## **Traditional Metal Pull - 1087**

Product # 1087PEWV

Finish Pewter

### **TECHNICAL SPECIFICATIONS**

| Product #             | 1087PEWV                |
|-----------------------|-------------------------|
| Pulls and Knobs Style | Traditional             |
| Center to Center      | 3 25/32 in*             |
| Material              | Metal                   |
| Screw/Nail            | 8/32                    |
| Color Group           | Gray and Chrome Group   |
| Model                 | Village                 |
| Suggested Price       | From \$10.00 to \$15.00 |