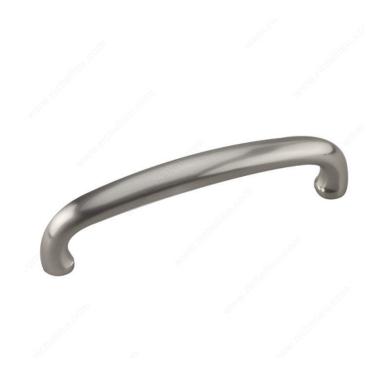

## **Traditional Metal Pull - 1089**

Product # 1089NBV

## **TECHNICAL SPECIFICATIONS**

| Product #             | 1089NBV                 |
|-----------------------|-------------------------|
| Pulls and Knobs Style | Traditional             |
| Center to Center      | 3 25/32 in*             |
| Finish                | Brushed Nickel          |
| Material              | Metal                   |
| Screw/Nail            | 8/32                    |
| Color Group           | Gray and Chrome Group   |
| Model                 | Classic                 |
| Suggested Price       | From \$10.00 to \$15.00 |