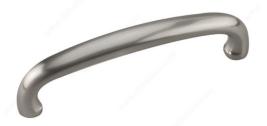

## **Traditional Metal Pull - 1089**

Product # 1089NBV

## **TECHNICAL SPECIFICATIONS**

| Product #             | 1089NBV                 |
|-----------------------|-------------------------|
| Pulls and Knobs Style | Traditional             |
| Center to Center      | 3 25/32 in*             |
| Finish                | Brushed Nickel          |
| Material              | Metal                   |
| Screw/Nail            | 8/32                    |
| Color Group           | Gray and Chrome Group   |
| Model                 | Classic                 |
| Suggested Price       | From \$10.00 to \$15.00 |