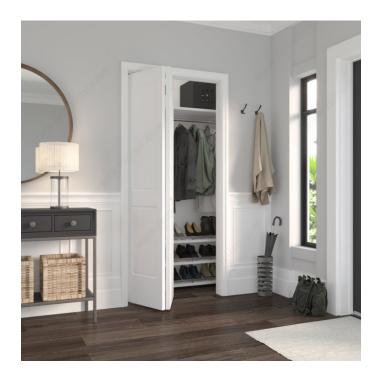

Use the Onward Bi-Fold Door Hardware Kit to install bi-fold doors for your closet, pantry, wardrobe, laundry room, entryway, or any other interior space. Fashionable and practical, bi-fold doors are also a great alternative to sliding doors in smaller spaces, opening completely to expose the space without needing as much clearance as regular hinged doors.