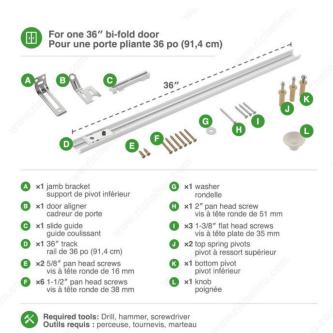

### Bi-Fold Door Hardware Kit

Product # 14014WBC

Number of Doors 1

Overall Length 36 in

#### Track included

The Onward Bi-Fold Door Hardware Kit includes everything you need to install bi-fold doors in your home. This convenient kit contains a track, slide guide, door aligner, knob, jamb bracket, bottom pivot, and top spring pivot. Install your doors quickly and easily using a drill and screwdriver-- no other tools are required. The kit comes in various dimensions for use with common door sizes, with hardware for either one or two bi-fold doors. Simply choose a kit based on the size of your doors and the number of doors you plan to install. This kit is also ideal if you need replacement parts to repair an older bi-fold door.

# **INCLUDED PRODUCT(S)**

Hardware kit includes: Track Slide guide Door aligner Knob Jamb bracket Bottom pivot Top spring pivot