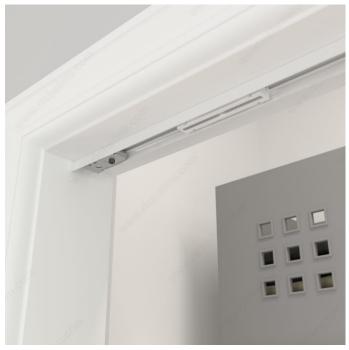

#### Track included

The Onward Bi-Fold Door Hardware Kit includes everything you need to install bi-fold doors in your home. This convenient kit contains a track, slide guide, door aligner, knob, jamb bracket, bottom pivot, and top spring pivot. Install your doors quickly and easily using a drill and screwdriver-- no other tools are required. The kit comes in various dimensions for use with common door sizes, with hardware for either one or two bi-fold doors. Simply choose a kit based on the size of your doors and the number of doors you plan to install. This kit is also ideal if you need replacement parts to repair an older bi-fold door.