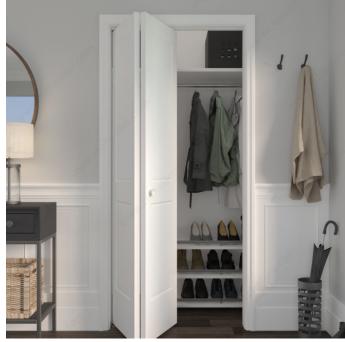

Use the Onward Bi-Fold Door Hardware Kit to install bi-fold doors for your closet, pantry, wardrobe, laundry room, entryway, or any other interior space. Fashionable and practical, bi-fold doors are also a great alternative to sliding doors in smaller spaces, opening completely to expose the space without needing as much clearance as regular hinged doors.