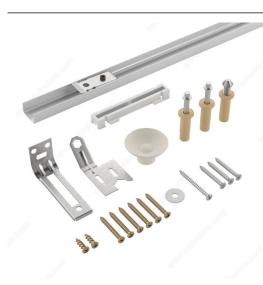

#### Track included

The Onward Bi-Fold Door Hardware Kit includes everything you need to install bi-fold doors in your home. This convenient kit contains a track, slide guide, door aligner, knob, jamb bracket, bottom pivot, and top spring pivot. Install your doors quickly and easily using a drill and screwdriver-- no other tools are required. The kit comes in various dimensions for use with common door sizes, with hardware for either one or two bi-fold doors. Simply choose a kit based on the size of your doors and the number of doors you plan to install. This kit is also ideal if you need replacement parts to repair an older bi-fold door.

# **INCLUDED PRODUCT(S)**

Hardware kit includes: Track Slide guide Door aligner Knob Jamb bracket Bottom pivot Top spring pivot