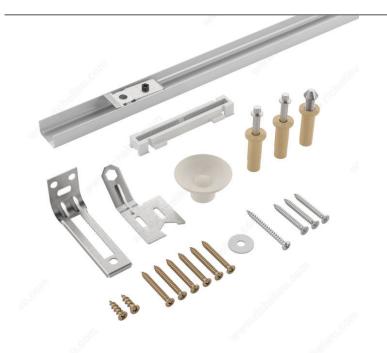

#### Track included

The Onward Bi-Fold Door Hardware Kit includes everything you need to install bi-fold doors in your home. This convenient kit contains a track, slide guide, door aligner, knob, jamb bracket, bottom pivot, and top spring pivot. Install your doors quickly and easily using a drill and screwdriver-- no other tools are required. The kit comes in various dimensions for use with common door sizes, with hardware for either one or two bi-fold doors. Simply choose a kit based on the size of your doors and the number of doors you plan to install. This kit is also ideal if you need replacement parts to repair an older bi-fold door.

# **INCLUDED PRODUCT(S)**

Hardware kit includes: Track Slide guide Door aligner Knob Jamb bracket Bottom pivot Top spring pivot