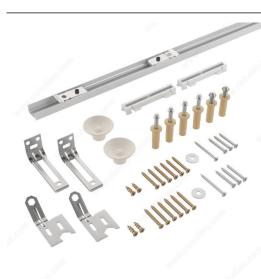

#### Track included

The Onward Bi-Fold Door Hardware Kit includes everything you need to install bi-fold doors in your home. This convenient kit contains a track, slide guide, door aligner, knob, jamb bracket, bottom pivot, and top spring pivot. Install your doors quickly and easily using a drill and screwdriver-- no other tools are required. The kit comes in various dimensions for use with common door sizes, with hardware for either one or two bi-fold doors. Simply choose a kit based on the size of your doors and the number of doors you plan to install. This kit is also ideal if you need replacement parts to repair an older bi-fold door.

# **INCLUDED PRODUCT(S)**

Hardware kit includes: Track Slide guide Door aligner Knob Jamb bracket Bottom pivot Top spring pivot