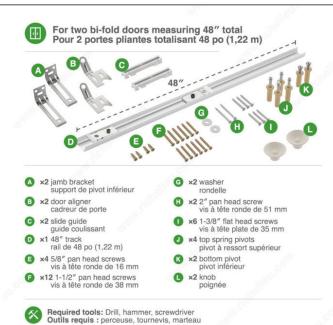

### Bi-Fold Door Hardware Kit

Product # 14025WBC

**Number of Doors** 2

Overall Length 48 in

#### Track included

The Onward Bi-Fold Door Hardware Kit includes everything you need to install bi-fold doors in your home. This convenient kit contains a track, slide guide, door aligner, knob, jamb bracket, bottom pivot, and top spring pivot. Install your doors quickly and easily using a drill and screwdriver-- no other tools are required. The kit comes in various dimensions for use with common door sizes, with hardware for either one or two bi-fold doors. Simply choose a kit based on the size of your doors and the number of doors you plan to install. This kit is also ideal if you need replacement parts to repair an older bi-fold door.

# **INCLUDED PRODUCT(S)**

Hardware kit includes: Track Slide guide Door aligner Knob Jamb bracket Bottom pivot Top spring pivot