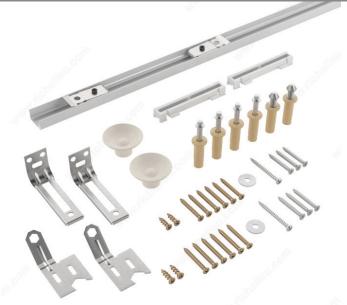

#### Track included

The Onward Bi-Fold Door Hardware Kit includes everything you need to install bi-fold doors in your home. This convenient kit contains a track, slide guide, door aligner, knob, jamb bracket, bottom pivot, and top spring pivot. Install your doors quickly and easily using a drill and screwdriver-- no other tools are required. The kit comes in various dimensions for use with common door sizes, with hardware for either one or two bi-fold doors. Simply choose a kit based on the size of your doors and the number of doors you plan to install. This kit is also ideal if you need replacement parts to repair an older bi-fold door.

# **INCLUDED PRODUCT(S)**

Hardware kit includes: Track Slide guide Door aligner Knob Jamb bracket Bottom pivot Top spring pivot