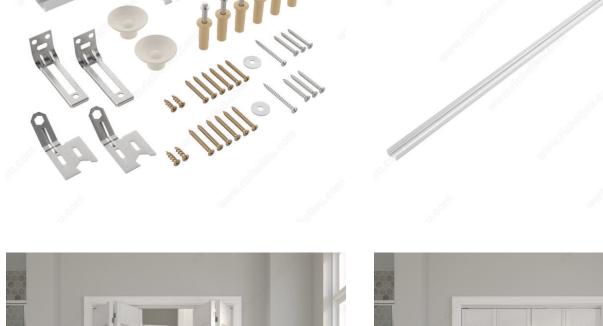

#### Track included

The Onward Bi-Fold Door Hardware Kit includes everything you need to install bi-fold doors in your home. This convenient kit contains a track, slide guide, door aligner, knob, jamb bracket, bottom pivot, and top spring pivot. Install your doors quickly and easily using a drill and screwdriver-- no other tools are required. The kit comes in various dimensions for use with common door sizes, with hardware for either one or two bi-fold doors. Simply choose a kit based on the size of your doors and the number of doors you plan to install. This kit is also ideal if you need replacement parts to repair an older bi-fold door.

# **INCLUDED PRODUCT(S)**

Hardware kit includes: Track Slide guide Door aligner Knob Jamb bracket Bottom pivot Top spring pivot