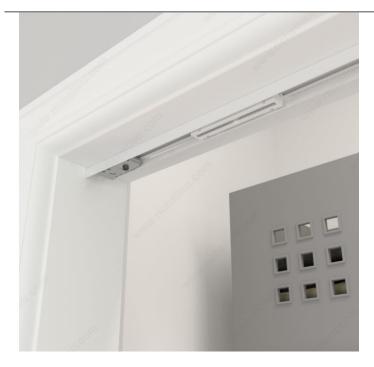

Use the Onward Bi-Fold Door Hardware Kit to install bi-fold doors for your closet, pantry, wardrobe, laundry room, entryway, or any other interior space. Fashionable and practical, bi-fold doors are also a great alternative to sliding doors in smaller spaces, opening completely to expose the space without needing as much clearance as regular hinged doors.