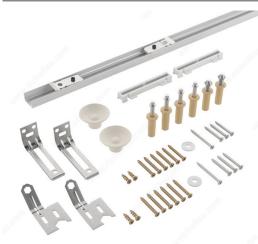

#### Track included

The Onward Bi-Fold Door Hardware Kit includes everything you need to install bi-fold doors in your home. This convenient kit contains a track, slide guide, door aligner, knob, jamb bracket, bottom pivot, and top spring pivot. Install your doors quickly and easily using a drill and screwdriver-- no other tools are required. The kit comes in various dimensions for use with common door sizes, with hardware for either one or two bi-fold doors. Simply choose a kit based on the size of your doors and the number of doors you plan to install. This kit is also ideal if you need replacement parts to repair an older bi-fold door.

## **INCLUDED PRODUCT(S)**

Hardware kit includes: Track Slide guide Door aligner Knob Jamb bracket Bottom pivot Top spring pivot

## **PRODUCT PHOTOS**

Includes all necessary hardware

Various sizes to fit common door widths