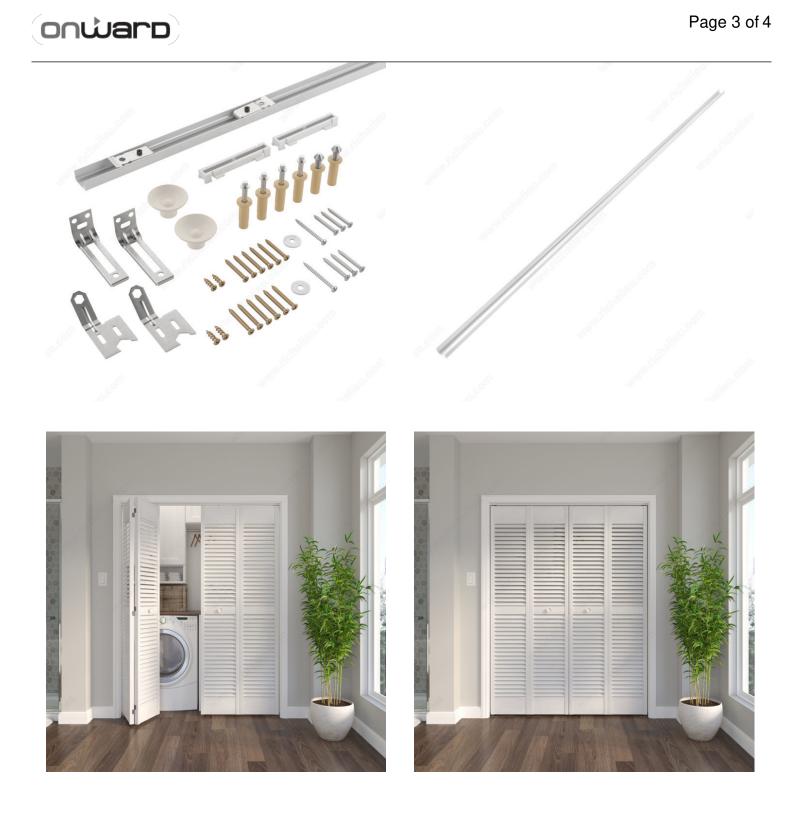

#### Track included

The Onward Bi-Fold Door Hardware Kit includes everything you need to install bi-fold doors in your home. This convenient kit contains a track, slide guide, door aligner, knob, jamb bracket, bottom pivot, and top spring pivot. Install your doors quickly and easily using a drill and screwdriver-- no other tools are required. The kit comes in various dimensions for use with common door sizes, with hardware for either one or two bi-fold doors. Simply choose a kit based on the size of your doors and the number of doors you plan to install. This kit is also ideal if you need replacement parts to repair an older bi-fold door.

## **INCLUDED PRODUCT(S)**

Hardware kit includes: Track Slide guide Door aligner Knob Jamb bracket Bottom pivot Top spring pivot

Use the Onward Bi-Fold Door Hardware Kit to install bi-fold doors for your closet, pantry, wardrobe, laundry room, entryway, or any other interior space. Fashionable and practical, bi-fold doors are also a great alternative to sliding doors in smaller spaces, opening completely to expose the space without needing as much clearance as regular hinged doors.