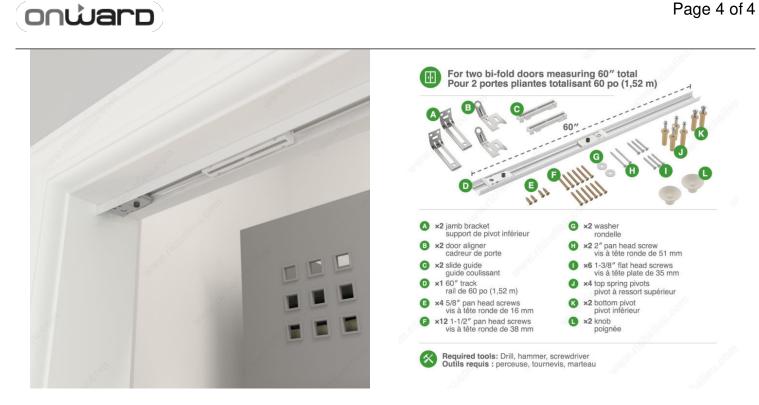

## **INCLUDED PRODUCT(S)**

Hardware kit includes: Track Slide guide Door aligner Knob Jamb bracket Bottom pivot Top spring pivot

# **TECHNICAL SPECIFICATIONS**

| Product #                            | 14027WBC                           |
|--------------------------------------|------------------------------------|
| Door Material                        | Wood                               |
| Door Position                        | Inside Frame                       |
| Track Mounting                       | Ceiling Mount                      |
| Door Thickness                       | 1 to 1 3/8 in                      |
| Product type                         | Hardware for Bifolding Doors       |
| Track type                           | Box Track                          |
| Door Movement                        | Folding                            |
| Finish                               | White, Zinc, Beige                 |
| Width                                | 1 in                               |
| Pre-Drilled Hole Diameter for Pivots | 7/16 in                            |
| Screw/Nail Included                  | Yes                                |
| Packaging Format                     | Box                                |
| Load Capacity                        | Max. 30 lb                         |
| Manufacturing Material               | Steel, Plastic                     |
| Application                          | Closet and Walk-In Closet, Storage |
| Brand                                | Onward                             |
| Overall Height                       | 1 in                               |