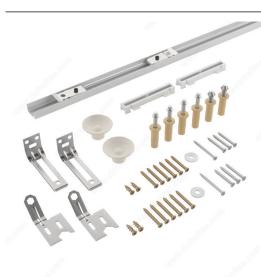

#### Track included

The Onward Bi-Fold Door Hardware Kit includes everything you need to install bi-fold doors in your home. This convenient kit contains a track, slide guide, door aligner, knob, jamb bracket, bottom pivot, and top spring pivot. Install your doors quickly and easily using a drill and screwdriver-- no other tools are required. The kit comes in various dimensions for use with common door sizes, with hardware for either one or two bi-fold doors. Simply choose a kit based on the size of your doors and the number of doors you plan to install. This kit is also ideal if you need replacement parts to repair an older bi-fold door.

# **INCLUDED PRODUCT(S)**

Hardware kit includes: Track Slide guide Door aligner Knob Jamb bracket Bottom pivot Top spring pivot