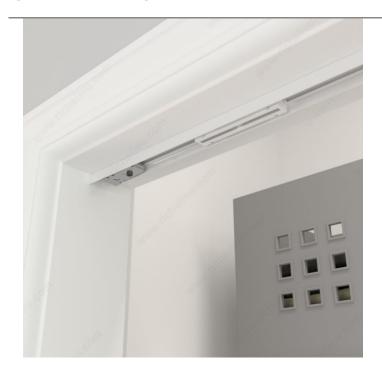

#### Track included

The Onward Bi-Fold Door Hardware Kit includes everything you need to install bi-fold doors in your home. This convenient kit contains a track, slide guide, door aligner, knob, jamb bracket, bottom pivot, and top spring pivot. Install your doors quickly and easily using a drill and screwdriver-- no other tools are required. The kit comes in various dimensions for use with common door sizes, with hardware for either one or two bi-fold doors. Simply choose a kit based on the size of your doors and the number of doors you plan to install. This kit is also ideal if you need replacement parts to repair an older bi-fold door.

# **INCLUDED PRODUCT(S)**

Hardware kit includes: Track Slide guide Door aligner Knob Jamb bracket Bottom pivot Top spring pivot