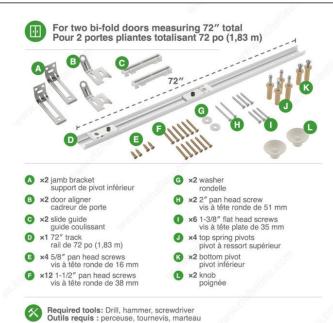

### **Bi-Fold Door Hardware Kit**

Product # 14028WBC

**Number of Doors** 2

Overall Length 72 in

#### Track included

The Onward Bi-Fold Door Hardware Kit includes everything you need to install bi-fold doors in your home. This convenient kit contains a track, slide guide, door aligner, knob, jamb bracket, bottom pivot, and top spring pivot. Install your doors quickly and easily using a drill and screwdriver-- no other tools are required. The kit comes in various dimensions for use with common door sizes, with hardware for either one or two bi-fold doors. Simply choose a kit based on the size of your doors and the number of doors you plan to install. This kit is also ideal if you need replacement parts to repair an older bi-fold door.

# **INCLUDED PRODUCT(S)**

Hardware kit includes: Track Slide guide Door aligner Knob Jamb bracket Bottom pivot Top spring pivot