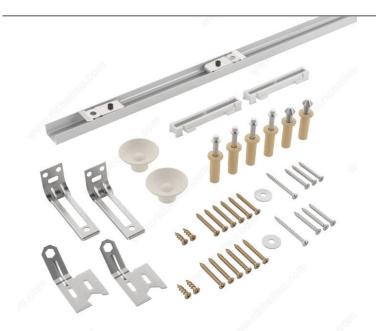

#### Track included

The Onward Bi-Fold Door Hardware Kit includes everything you need to install bi-fold doors in your home. This convenient kit contains a track, slide guide, door aligner, knob, jamb bracket, bottom pivot, and top spring pivot. Install your doors quickly and easily using a drill and screwdriver-- no other tools are required. The kit comes in various dimensions for use with common door sizes, with hardware for either one or two bi-fold doors. Simply choose a kit based on the size of your doors and the number of doors you plan to install. This kit is also ideal if you need replacement parts to repair an older bi-fold door.

# **INCLUDED PRODUCT(S)**

Hardware kit includes: Track Slide guide Door aligner Knob Jamb bracket Bottom pivot Top spring pivot