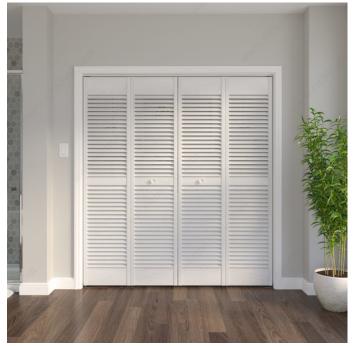

Use the Onward Bi-Fold Door Hardware Kit to install bi-fold doors for your closet, pantry, wardrobe, laundry room, entryway, or any other interior space. Fashionable and practical, bi-fold doors are also a great alternative to sliding doors in smaller spaces, opening completely to expose the space without needing as much clearance as regular hinged doors.