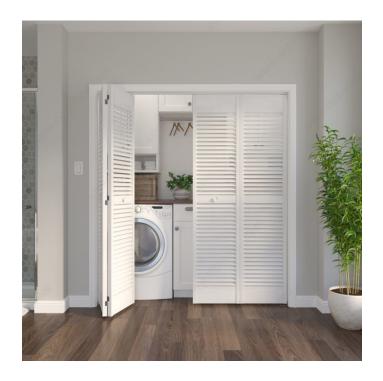

Use the Onward Bi-Fold Door Hardware Kit to install bi-fold doors for your closet, pantry, wardrobe, laundry room, entryway, or any other interior space. Fashionable and practical, bi-fold doors are also a great alternative to sliding doors in smaller spaces, opening completely to expose the space without needing as much clearance as regular hinged doors.