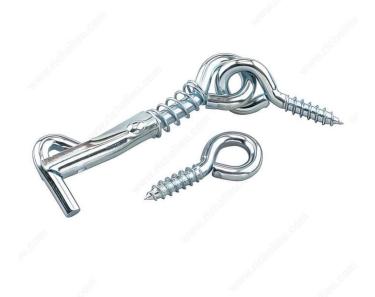

## Safety Gate Hook and Eye

Product # 1405XV

Length - Overall Dimensions 2 in

Diameter 1/8 in\*

Packaging format Bag of 2 units

#### DESCRIPTION

Generally used to secure products such as a shed, gates and other various products. Easy to install. Features an attached eye screw for linking purposes.

### **TECHNICAL SPECIFICATIONS**

| Product # | 1405XV  |
|-----------|---------|
| Use       | Regular |
| Material  | Steel   |
| Finish    | Zinc    |