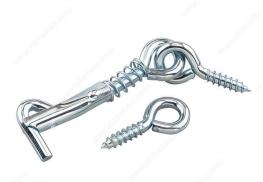

## Safety Gate Hook and Eye

Product # 1405XV

Length - Overall Dimensions 2 in

Diameter 1/8 in\*

Packaging format Bag of 2 units

#### DESCRIPTION

Generally used to secure products such as a shed, gates and other various products. Easy to install. Features an attached eye screw for linking purposes.

### **TECHNICAL SPECIFICATIONS**

| Product # | 1405XV  |
|-----------|---------|
| Use       | Regular |
| Material  | Steel   |
| Finish    | Zinc    |