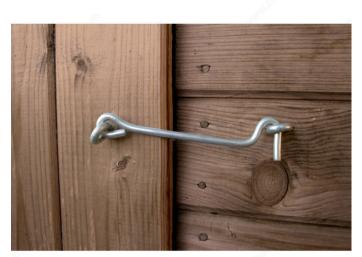

#### DESCRIPTION

Generally used to secure products such as a shed, gates and other various products. Easy to install. Features an attached eye screw for linking purposes.