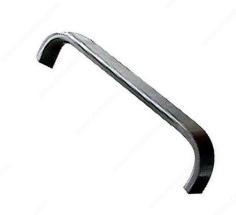

## **Door Pull**

**Product #** 1412010

Color/Finish Satin Aluminum

Length 7 in

**Material** Aluminum

**DESCRIPTION** 

Maximum door thickness 1-3/4" (44 mm).

### **TECHNICAL SPECIFICATIONS**

| Product #      | 1412010       |
|----------------|---------------|
| Door Type      | Wood, Steel   |
| Door Thickness | Max. 1 3/4 in |
| Usage          | Hinge Door    |
| Width          | 1 1/16 in*    |
| Projection     | 2 in*         |