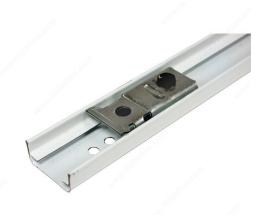

## **Bifolding Door Mechanism Track**

Product # 14324WBC

Overall Length 23 3/4 in

### Preassembled pivot block

Track for economical bi-folding wood door mechanism. Generally used for bi-folding doors. Easy to install.

# TECHNICAL SPECIFICATIONS

| Product #              | 14324WBC                   |
|------------------------|----------------------------|
| Track Mounting         | Ceiling Mount              |
| Finish                 | White                      |
| Product type           | Tracks for Bifolding Doors |
| Manufacturing Material | Steel                      |