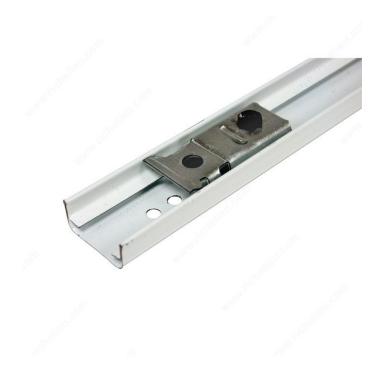

## **Bifolding Door Mechanism Track**

Product # 14324WBC

Overall Length 23 3/4 in

### Preassembled pivot block

Track for economical bi-folding wood door mechanism. Generally used for bi-folding doors. Easy to install.