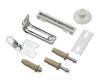

## **Bifolding Door Mechanism Track**

Product # 14324WBC

Overall Length 23 3/4 in

## **DESCRIPTION**

### Preassembled pivot block

Track for economical bi-folding wood door mechanism. Generally used for bi-folding doors. Easy to install.

# **REQUIRED PRODUCTS**

Requires the following products

Sales unit



#### **Bi-Fold Door Hardware**

Product # 14394V

Product # 14395V







## **Pivot Door Replacement Hardware Kit**

Product # 14381V



(AND)

(AND)



## **Bi-Fold Door Hardware**

Product # 14392V





**Bi-Fold Door Replacement Hardware Kit** Product # 1429R

Blister



# TECHNICAL SPECIFICATIONS

| Product #              | 14324WBC                   |
|------------------------|----------------------------|
| Track Mounting         | Ceiling Mount              |
| Finish                 | White                      |
| Product type           | Tracks for Bifolding Doors |
| Manufacturing Material | Steel                      |

# **PRODUCT PHOTOS**