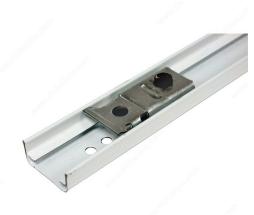

## **Bifolding Door Mechanism Track**

Product # 14336WBC

Overall Length 35 3/4 in

### Preassembled pivot block

Track for economical bi-folding wood door mechanism. Generally used for bi-folding doors. Easy to install.

# TECHNICAL SPECIFICATIONS

| Product #              | 14336WBC                   |
|------------------------|----------------------------|
| Track Mounting         | Ceiling Mount              |
| Finish                 | White                      |
| Product type           | Tracks for Bifolding Doors |
| Manufacturing Material | Steel                      |