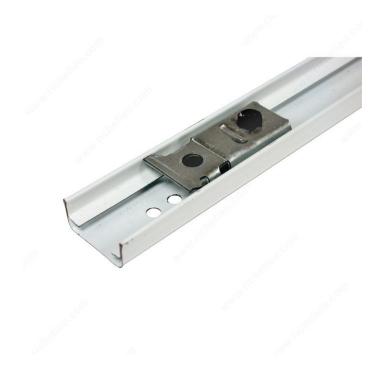

## **Bifolding Door Mechanism Track**

Product # 14336WBC

Overall Length 35 3/4 in

### Preassembled pivot block

Track for economical bi-folding wood door mechanism. Generally used for bi-folding doors. Easy to install.

# TECHNICAL SPECIFICATIONS

| Product #              | 14336WBC                   |
|------------------------|----------------------------|
| Track Mounting         | Ceiling Mount              |
| Finish                 | White                      |
| Product type           | Tracks for Bifolding Doors |
| Manufacturing Material | Steel                      |