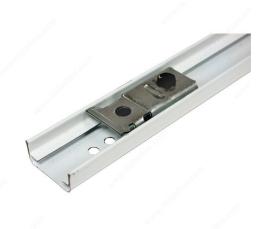

## **Mechanism Track for Bifolding Doors**

Product # 14336WIP

Overall Length 35 3/4 in

Packaging format Per unit

**DESCRIPTION** 

Unit

Track for economical wood bifolding door mechanism.

## TECHNICAL SPECIFICATIONS

| Product #              | 14336WIP                   |
|------------------------|----------------------------|
| Track Mounting         | Ceiling Mount              |
| Finish                 | White                      |
| Product type           | Tracks for Bifolding Doors |
| Manufacturing Material | Steel                      |