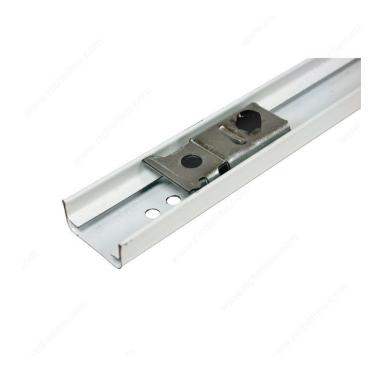

## **Mechanism Track for Bifolding Doors**

Product # 14336WIP

Overall Length 35 3/4 in

Packaging format Per unit

**DESCRIPTION** 

Unit

Track for economical wood bifolding door mechanism.

## TECHNICAL SPECIFICATIONS

| Product #              | 14336WIP                   |
|------------------------|----------------------------|
| Track Mounting         | Ceiling Mount              |
| Finish                 | White                      |
| Product type           | Tracks for Bifolding Doors |
| Manufacturing Material | Steel                      |