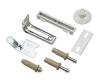

### **Bifolding Door Mechanism Track**

Product # 14360WBC

Overall Length 59 3/4 in

#### **DESCRIPTION**

Preassembled pivot block

Track for economical bi-folding wood door mechanism. Generally used for bi-folding doors. Easy to install.

### **REQUIRED PRODUCTS**

Requires the following products

Sales unit



#### **Bi-Fold Door Hardware**

Product # 14394V





### Bi-Fold Door Hardware

Product # 14395V





#### **Pivot Door Replacement Hardware Kit**

Product # 14381V





#### **Bi-Fold Door Hardware**

Product # 14392V





**Bi-Fold Door Replacement Hardware Kit** Product # 1429R

Blister



# TECHNICAL SPECIFICATIONS

| Product #              | 14360WBC                   |
|------------------------|----------------------------|
| Track Mounting         | Ceiling Mount              |
| Finish                 | White                      |
| Product type           | Tracks for Bifolding Doors |
| Manufacturing Material | Steel                      |

## **PRODUCT PHOTOS**