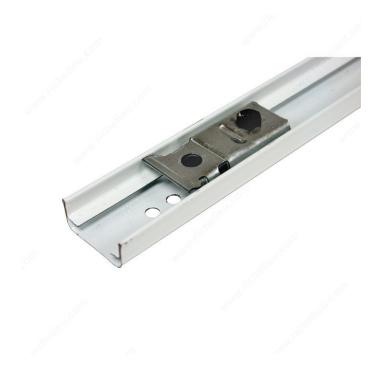

### **Bifolding Door Mechanism Track**

Product # 14360WBC

Overall Length 59 3/4 in

#### **DESCRIPTION**

Preassembled pivot block

Track for economical bi-folding wood door mechanism. Generally used for bi-folding doors. Easy to install.

# TECHNICAL SPECIFICATIONS

| Product #              | 14360WBC                   |
|------------------------|----------------------------|
| Track Mounting         | Ceiling Mount              |
| Finish                 | White                      |
| Product type           | Tracks for Bifolding Doors |
| Manufacturing Material | Steel                      |