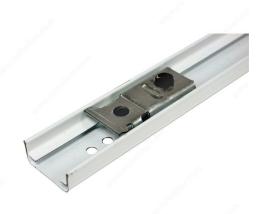

### **Bifolding Door Mechanism Track**

Product # 14360WBC

Overall Length 59 3/4 in

#### **DESCRIPTION**

Preassembled pivot block

Track for economical bi-folding wood door mechanism. Generally used for bi-folding doors. Easy to install.

# TECHNICAL SPECIFICATIONS

| Product #              | 14360WBC                   |
|------------------------|----------------------------|
| Track Mounting         | Ceiling Mount              |
| Finish                 | White                      |
| Product type           | Tracks for Bifolding Doors |
| Manufacturing Material | Steel                      |