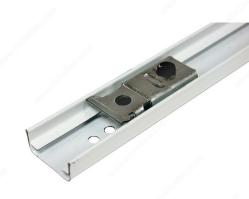

## **Bifolding Door Mechanism Track**

Product # 14372WBC

Overall Length 71 3/4 in

#### DESCRIPTION

#### Preassembled pivot block

Track for economical bi-folding wood door mechanism. Generally used for bi-folding doors. Easy to install.

# TECHNICAL SPECIFICATIONS

| Product #              | 14372WBC                   |
|------------------------|----------------------------|
| Track Mounting         | Ceiling Mount              |
| Finish                 | White                      |
| Product type           | Tracks for Bifolding Doors |
| Manufacturing Material | Steel                      |