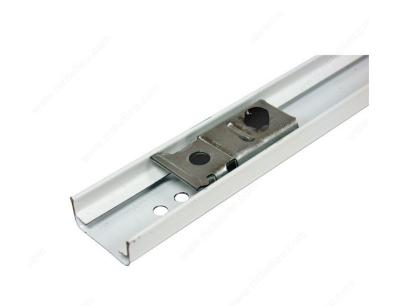

## **Bifolding Door Mechanism Track**

Product # 14372WBC

Overall Length 71 3/4 in

#### DESCRIPTION

#### Preassembled pivot block

Track for economical bi-folding wood door mechanism. Generally used for bi-folding doors. Easy to install.

# TECHNICAL SPECIFICATIONS

| Product #              | 14372WBC                   |
|------------------------|----------------------------|
| Track Mounting         | Ceiling Mount              |
| Finish                 | White                      |
| Product type           | Tracks for Bifolding Doors |
| Manufacturing Material | Steel                      |