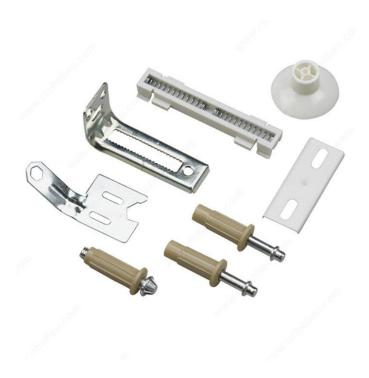

# **Bi-Fold Door Hardware**

**Product #** 14392IP

### Plastic pivots, rail joint included

- 1 set of hardware parts for the installation of a wood bi-fold door with 2 panels.
- Rail not included.
- Wood bi-fold doors with 4 panels require 2 sets.
- This product is designed for door panels with lower and upper holes for pivot diameters of 7/16".

# PRODUCT PHOTOS