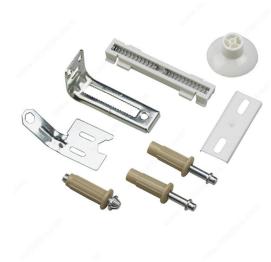

# **Bi-Fold Door Hardware**

**Product #** 14392IP

### Plastic pivots, rail joint included

- 1 set of hardware parts for the installation of a wood bi-fold door with 2 panels.
- Rail not included.
- Wood bi-fold doors with 4 panels require 2 sets.
- This product is designed for door panels with lower and upper holes for pivot diameters of 7/16".

# PRODUCT PHOTOS