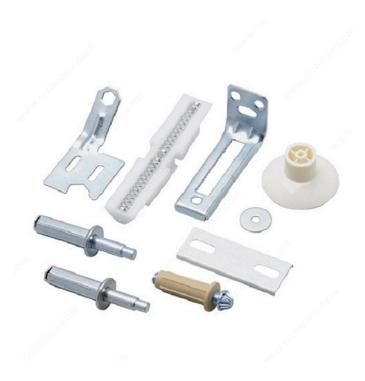

## Steel 3/8" pivot, rail joint included

- 1 set of hardware parts for the installation of a wood bi-fold door with 2 panels.
- Rail not included.
- Wood bi-fold doors with 4 panels require 2 sets.
- This product is designed for door panels with lower and upper holes for pivot diameters of 3/8".

### **TECHNICAL SPECIFICATIONS**

| Product #                            | 1439338IP                          |
|--------------------------------------|------------------------------------|
| Door Material                        | Wood                               |
| Door Position                        | Inside Frame                       |
| Door Thickness                       | 1 to 1 3/8 in                      |
| Number of Doors                      | 1                                  |
| Product type                         | Hardware for Bifolding Doors       |
| Door Movement                        | Folding                            |
| Finish                               | White                              |
| Pre-Drilled Hole Diameter for Pivots | 3/8 in                             |
| Load Capacity                        | Max. 30 lb                         |
| Application                          | Closet and Walk-In Closet, Storage |
| Detailed Door Movement               | Bifolding                          |