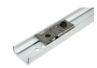

### **Bi-Fold Door Hardware**

Product # 1439338IP

#### **DESCRIPTION**

## Steel 3/8" pivot, rail joint included

- 1 set of hardware parts for the installation of a wood bi-fold door with 2 panels.
- Rail not included.
- Wood bi-fold doors with 4 panels require 2 sets.
- This product is designed for door panels with lower and upper holes for pivot diameters of 3/8".

# REQUIRED PRODUCTS

Requires the following products



#### **Mechanism Track for Bifolding Doors**

### **TECHNICAL SPECIFICATIONS**

| Product #                            | 1439338IP                          |
|--------------------------------------|------------------------------------|
| Door Material                        | Wood                               |
| Door Position                        | Inside Frame                       |
| Door Thickness                       | 1 to 1 3/8 in                      |
| Number of Doors                      | 1                                  |
| Product type                         | Hardware for Bifolding Doors       |
| Door Movement                        | Folding                            |
| Finish                               | White                              |
| Pre-Drilled Ho