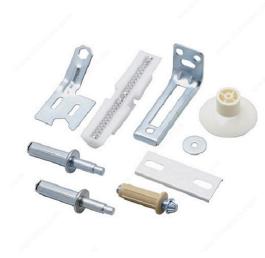

## Steel 3/8" pivot, rail joint included

- 1 set of hardware parts for the installation of a wood bi-fold door with 2 panels.
- Rail not included.
- Wood bi-fold doors with 4 panels require 2 sets.
- This product is designed for door panels with lower and upper holes for pivot diameters of 3/8".

### **TECHNICAL SPECIFICATIONS**

| Product #                            | 1439338IP                          |
|--------------------------------------|------------------------------------|
| Door Material                        | Wood                               |
| Door Position                        | Inside Frame                       |
| Door Thickness                       | 1 to 1 3/8 in                      |
| Number of Doors                      | 1                                  |
| Product type                         | Hardware for Bifolding Doors       |
| Door Movement                        | Folding                            |
| Finish                               | White                              |
| Pre-Drilled Hole Diameter for Pivots | 3/8 in                             |
| Load Capacity                        | Max. 30 lb                         |
| Application                          | Closet and Walk-In Closet, Storage |
| Detailed Door Movement               | Bifolding                          |