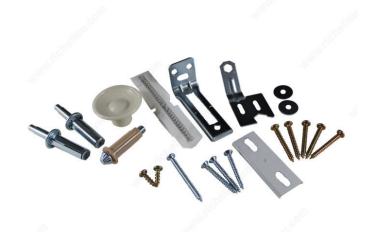

### Steel pivots, rail joint included

- 1 set of hardware parts for the installation of a wood bi-fold door with 2 panels.
- Rail not included.
- Wood bi-fold doors with 4 panels require 2 sets.
- This product is designed for door panels with lower and upper holes for pivot diameters of 7/16".