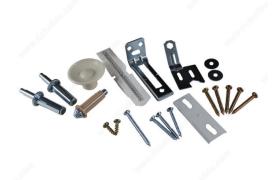

### Steel pivots, rail joint included

- 1 set of hardware parts for the installation of a wood bi-fold door with 2 panels.
- Rail not included.
- Wood bi-fold doors with 4 panels require 2 sets.
- This product is designed for door panels with lower and upper holes for pivot diameters of 7/16".