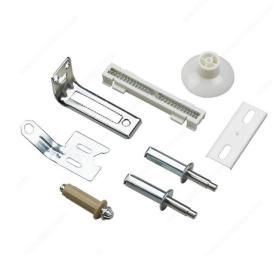

### Steel pivots, rail joint included

- 1 set of hardware parts for the installation of a wood bi-fold door with 2 panels.
- Rail not included.
- Wood bi-fold doors with 4 panels require 2 sets.
- This product is designed for door panels with lower and upper holes for pivot diameters of 7/16".

## **TECHNICAL SPECIFICATIONS**

| Product #                            | 14394V                       |
|--------------------------------------|------------------------------|
| Door Material                        | Wood                         |
| Door Position                        | Inside Frame                 |
| Track Mounting                       | Ceiling Mount                |
| Number of Doors                      | 1                            |
| Product type                         | Hardware for Bifolding Doors |
| Door Movement                        | Folding                      |
| Finish                               | White                        |
| Pre-Drilled Hole Diameter for Pivots | 7/16 in                      |
| Screw/Nail Included                  | Yes                          |
| Load Capacity                        | Max. 30 lb                   |
| Application                          | Closet and Walk-In Closet    |
| Detailed Door Movement               | Bifolding                    |