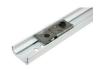

# **Bi-Fold Door Hardware**

**Product #** 14394V

### **DESCRIPTION**

### Steel pivots, rail joint included

- 1 set of hardware parts for the installation of a wood bi-fold door with 2 panels.
- Rail not included.
- Wood bi-fold doors with 4 panels require 2 sets.
- This product is designed for door panels with lower and upper holes for pivot diameters of 7/16".

# REQUIRED PRODUCTS

Requires the following products



### **Bifolding Door Mechanism Track**

## **TECHNICAL SPECIFICATIONS**

| Product #                            | 14394V                       |
|--------------------------------------|------------------------------|
| Door Material                        | Wood                         |
| Door Position                        | Inside Frame                 |
| Track Mounting                       | Ceiling Mount                |
| Number of Doors                      | 1                            |
| Product type                         | Hardware for Bifolding Doors |
| Door Movement                        | Folding                      |
| Finish                               | White                        |
| Pre-Drilled Hole Diameter for Pivots | 7/16 in                      |
| Scr