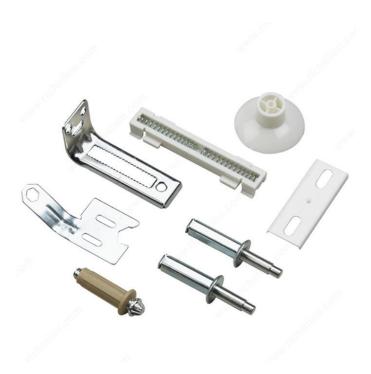

### Steel pivots, rail joint included

- 1 set of hardware parts for the installation of a wood bi-fold door with 2 panels.
- Rail not included.
- Wood bi-fold doors with 4 panels require 2 sets.
- This product is designed for door panels with lower and upper holes for pivot diameters of 7/16".

## **TECHNICAL SPECIFICATIONS**

| Product #                            | 14394V                       |
|--------------------------------------|------------------------------|
| Door Material                        | Wood                         |
| Door Position                        | Inside Frame                 |
| Track Mounting                       | Ceiling Mount                |
| Number of Doors                      | 1                            |
| Product type                         | Hardware for Bifolding Doors |
| Door Movement                        | Folding                      |
| Finish                               | White                        |
| Pre-Drilled Hole Diameter for Pivots | 7/16 in                      |
| Screw/Nail Included                  | Yes                          |
| Load Capacity                        | Max. 30 lb                   |
| Application                          | Closet and Walk-In Closet    |
| Detailed Door Movement               | Bifolding                    |