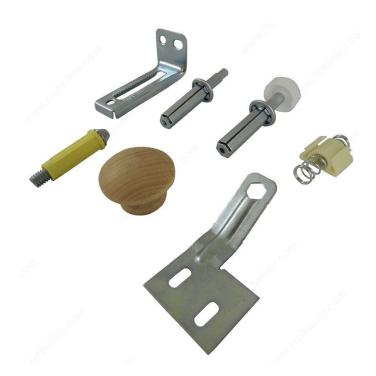

# **Bi-Fold Door Hardware**

**Product #** 14395IP

Packaging format Bag

### Horizontal rolling pivot guide

- 1 set of hardware parts for the installation of a wood bi-fold door with 2 panels.
- Rail not included.
- Wood bi-fold doors with 4 panels require 2 sets.
  This product is designed for door panels with lower and upper holes for pivot diameters of 7/16".

# PRODUCT PHOTOS