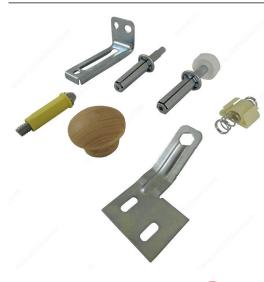

# **Bi-Fold Door Hardware**

**Product #** 14395IP

Packaging format Bag

### Horizontal rolling pivot guide

- 1 set of hardware parts for the installation of a wood bi-fold door with 2 panels.
- Rail not included.
- Wood bi-fold doors with 4 panels require 2 sets.
  This product is designed for door panels with lower and upper holes for pivot diameters of 7/16".

# PRODUCT PHOTOS