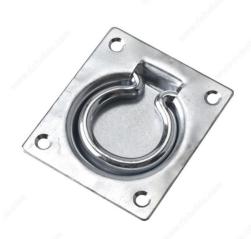

## **Trap Door Ring**

Product # 144XV

#### Mounting hardware included

With its sleek and solid design, this trap door ring is ideal for use on chests, trap doors, or wherever a flush pull is required. Handle is recessed for complete flush mounting. Simple installation.

### **ADVANTAGES AND BENEFITS**

Handle is recessed for complete flush mounting.

### **APPLICATION**

For use on chests, trap doors, or wherever a flush pull is required.