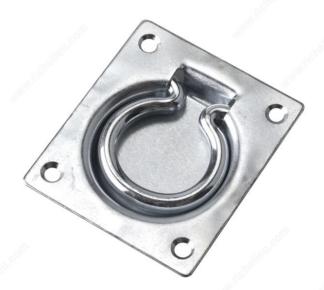

## **Trap Door Ring**

Product # 144XV

#### Mounting hardware included

With its sleek and solid design, this trap door ring is ideal for use on chests, trap doors, or wherever a flush pull is required. Handle is recessed for complete flush mounting. Simple installation.

### **ADVANTAGES AND BENEFITS**

Handle is recessed for complete flush mounting.

### **APPLICATION**

For use on chests, trap doors, or wherever a flush pull is required.