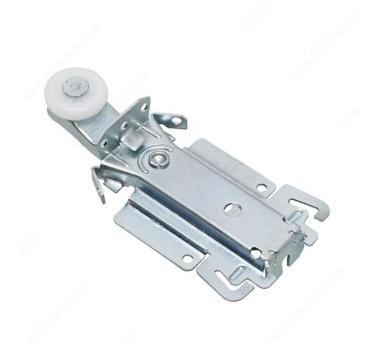

## Hangers/Rollers/Glides - Style: D

Product # 1451STRXIP

Load Capacity

REQUIRED PRODUCTS

Requires the following products

Stiles (AND) **Bottom Track** (AND) **Bypass Door Top Track with Fascia** (AND) Style D Rails Product # 145R096WIP 

## TECHNICAL SPECIFICATIONS

| Product #              | 1451STRXIP                   |
|------------------------|------------------------------|
| Product type           | Hardware for Bypassing Doors |
| Style                  | D                            |
| Roller Position        | Upper                        |
| Finish                 | White, Zinc                  |
| Manufacturing Material | Metal, Plastic               |
| Collection             | Door Hardware                |
| Door Movement          | Straight Sliding             |
| Application            | Closet and Walk-In Closet    |