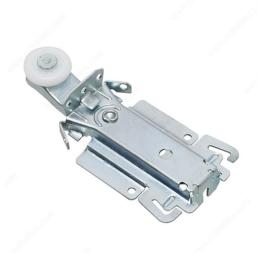

## Hangers/Rollers/Glides - Style: D

Product # 1451STRXIP

Load Capacity

REQUIRED PRODUCTS

Requires the following products

Stiles (AND) **Bottom Track** (AND) **Bypass Door Top Track with Fascia** (AND) Style D Rails Product # 145R096WIP 

## TECHNICAL SPECIFICATIONS

| Product #              | 1451STRXIP                   |
|------------------------|------------------------------|
| Product type           | Hardware for Bypassing Doors |
| Style                  | D                            |
| Roller Position        | Upper                        |
| Finish                 | White, Zinc                  |
| Manufacturing Material | Metal, Plastic               |
| Collection             | Door Hardware                |
| Door Movement          | Straight Sliding             |
| Application            | Closet and Walk-In Closet    |