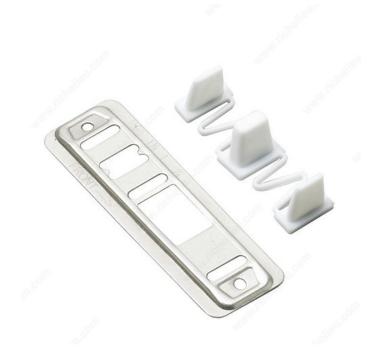

## Adjustable Floor Guide for Bypass Doors

Product # 1471NR

Packaging format Blister

## DESCRIPTION

Enjoy the versatility of this floor guide for bypass doors. Easily adjusts to fit doors 3/4 in (19.05 mm) to 1 3/8 in (34.92 mm) thick. Easy to install.

## **TECHNICAL SPECIFICATIONS**

| Product #              | 1471NR                        |
|------------------------|-------------------------------|
| Door Material          | Wood                          |
| Brand                  | Onward                        |
| Door Movement          | Straight Sliding              |
| Finish                 | White                         |
| Door Installation      | Top Hung                      |
| Manufacturing Material | Metal, Plastic                |
| Number of Doors        | 2                             |
| Door Thickness         | 3/4 to 1 3/8 in               |
| Application            | Closet and Walk-In Closet     |
| Height                 | 5/8 in                        |
| Track type             | Double Guiding                |
| Product type           | Replacement Parts for Closets |