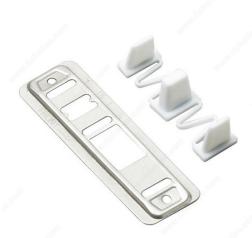

## Adjustable Floor Guide for Bypass Doors

Product # 1471NR

Packaging format Blister

## DESCRIPTION

Enjoy the versatility of this floor guide for bypass doors. Easily adjusts to fit doors 3/4 in (19.05 mm) to 1 3/8 in (34.92 mm) thick. Easy to install.

## **TECHNICAL SPECIFICATIONS**

| Product #              | 1471NR                        |
|------------------------|-------------------------------|
| Door Material          | Wood                          |
| Brand                  | Onward                        |
| Door Movement          | Straight Sliding              |
| Finish                 | White                         |
| Door Installation      | Top Hung                      |
| Manufacturing Material | Metal, Plastic                |
| Number of Doors        | 2                             |
| Door Thickness         | 3/4 to 1 3/8 in               |
| Application            | Closet and Walk-In Closet     |
| Height                 | 5/8 in                        |
| Track type             | Double Guiding                |
| Product type           | Replacement Parts for Closets |