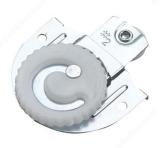

## Offset Adjustable Dial for Bypass Doors

Product # 1474XR

Offset 1/8 in

**DESCRIPTION** 

**Bypass Door Hardware Parts** 

If you need a dial for your closet doors, then this is the one for you. These offset door hangers feature a fine-tune adjustment dial so you can easily align bypass doors with the door jamb. Easy to install.

## **TECHNICAL SPECIFICATIONS**

| Product #              | 1474XR                        |
|------------------------|-------------------------------|
| Finish                 | Zinc Plated                   |
| Load Capacity          | Max. 60 lb                    |
| Manufacturing Material | Metal                         |
| Screw/Nail Included    | Yes                           |
| Roller Type            | Axle (Bushing)                |
| Product type           | Replacement Parts for Closets |