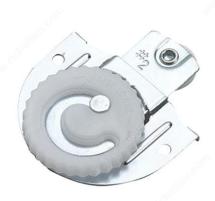

## Offset Adjustable Dial for Bypass Doors

Product # 1474XR

Offset 1/8 in

**DESCRIPTION** 

**Bypass Door Hardware Parts** 

If you need a dial for your closet doors, then this is the one for you. These offset door hangers feature a fine-tune adjustment dial so you can easily align bypass doors with the door jamb. Easy to install.

## **TECHNICAL SPECIFICATIONS**

| Product #              | 1474XR                        |
|------------------------|-------------------------------|
| Finish                 | Zinc Plated                   |
| Load Capacity          | Max. 60 lb                    |
| Manufacturing Material | Metal                         |
| Screw/Nail Included    | Yes                           |
| Roller Type            | Axle (Bushing)                |
| Product type           | Replacement Parts for Closets |