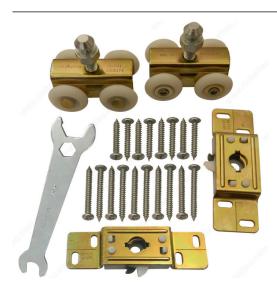

#### Replacement parts

Enjoy the ease of use and reliability of these pocket door hangers with convenient snap-in mount. Featuring all the hardware necessary for mounting including screws and hinges. Easy to install.

### **TECHNICAL SPECIFICATIONS**

| Product #              | 14792R                                          |
|------------------------|-------------------------------------------------|
| Door Material          | Wood                                            |
| Door Thickness         | 1 3/8 to 1 3/4 in                               |
| Finish                 | Yellow Zinc                                     |
| Load Capacity          | Max. 150 lb                                     |
| Product type           | Hardware for Bypassing Doors                    |
| Number of Doors        | 1                                               |
| Roller Position        | Upper                                           |
| Suspension Plate Mount | Classic                                         |
| Application            | Closet and Walk-In Closet, Standard Access Door |