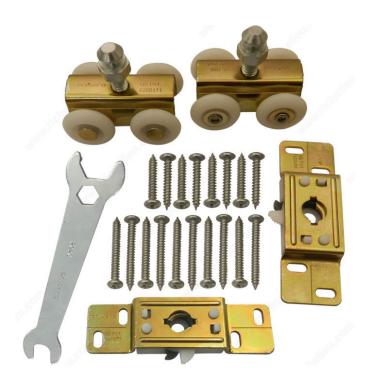

#### Replacement parts

Enjoy the ease of use and reliability of these pocket door hangers with convenient snap-in mount. Featuring all the hardware necessary for mounting including screws and hinges. Easy to install.

### **TECHNICAL SPECIFICATIONS**

| Product #              | 14792R                                          |
|------------------------|-------------------------------------------------|
| Door Material          | Wood                                            |
| Door Thickness         | 1 3/8 to 1 3/4 in                               |
| Finish                 | Yellow Zinc                                     |
| Load Capacity          | Max. 150 lb                                     |
| Product type           | Hardware for Bypassing Doors                    |
| Number of Doors        | 1                                               |
| Roller Position        | Upper                                           |
| Suspension Plate Mount | Classic                                         |
| Application            | Closet and Walk-In Closet, Standard Access Door |