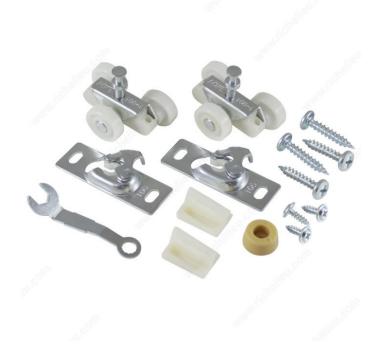

## **DESCRIPTION**

Enjoy the reliability of this kit that includes pocket door hangers, adjustment wrench, door bumper, door guides, and fixing screws. Featuring flat edge wheels for smooth and quiet motion. Available with ball bearing rollers.