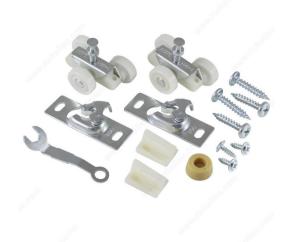

## **DESCRIPTION**

Enjoy the reliability of this kit that includes pocket door hangers, adjustment wrench, door bumper, door guides, and fixing screws. Featuring flat edge wheels for smooth and quiet motion. Available with ball bearing rollers.