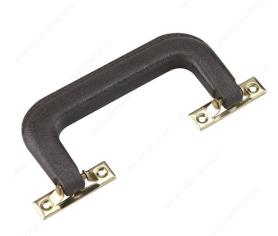

## **DESCRIPTION**

This luggage handle is designed to carry a suitcase and other various luggage products. The handle is easy to install where applicable and is usually located on the top or side of various luggage products. Very robust, blends in with any luggage product.

## **TECHNICAL SPECIFICATIONS**

| Product #                   | 155BRR                 |
|-----------------------------|------------------------|
| Material                    | Plastic, Steel         |
| Finish                      | Brown                  |
| Screw/Nail                  | Included               |
| Length                      | 4 3/4 in               |
| Suggested Price             | From \$5.00 to \$10.00 |
| Height - Overall Dimensions | 2 1/2 in               |