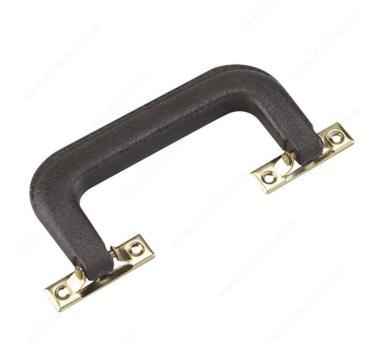

## **DESCRIPTION**

This luggage handle is designed to carry a suitcase and other various luggage products. The handle is easy to install where applicable and is usually located on the top or side of various luggage products. Very robust, blends in with any luggage product.

## **TECHNICAL SPECIFICATIONS**

| Product #                   | 155BRR                 |
|-----------------------------|------------------------|
| Material                    | Plastic, Steel         |
| Finish                      | Brown                  |
| Screw/Nail                  | Included               |
| Length                      | 4 3/4 in               |
| Suggested Price             | From \$5.00 to \$10.00 |
| Height - Overall Dimensions | 2 1/2 in               |