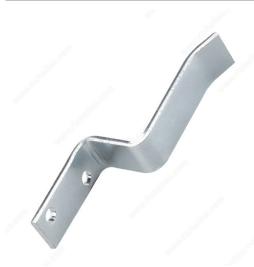

## **Open Bar Holder**

Product # 15XBC

#### **DESCRIPTION**

With its minimalist appearance and sleek design, this open bar holder is an excellent security solution. Ideal for added security on barns, sheds, and warehouse doors. Simple installation.

#### **ADVANTAGES AND BENEFITS**

Designed for use with 2 x 4 lumber.

#### **TECHNICAL SPECIFICATIONS**

| Product #                   | 15XBC        |
|-----------------------------|--------------|
| Screw/Nail                  | Not Included |
| Length - Overall Dimensions | 7 9/32 in*   |
| Width - Overall Dimensions  | 2 in*        |
| Finish                      | Zinc         |
| Material                    | Steel        |
| Plate Height                | 3/16 in*     |