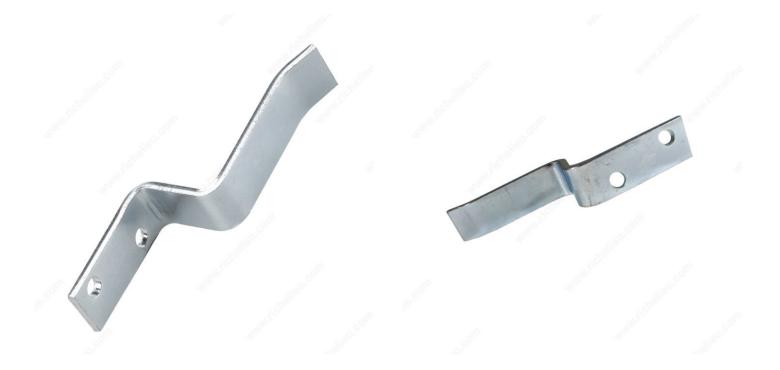

tion.

#### **ADVANTAGES AND BENEFITS**

Designed for use with 2 x 4 lumber.

#### **TECHNICAL SPECIFICATIONS**

| Product #                   | 15XBC        |
|-----------------------------|--------------|
| Screw/Nail                  | Not Included |
| Length - Overall Dimensions | 7 9/32 in*   |
| Width - Overall Dimensions  | 2 in*        |
| Finish                      | Zinc         |
| Material                    | Steel        |
| Plate Height                | 3/16 in*     |

#### **Disclaimer**

Measures shown with an asterisk (\*) have been converted as per your preference. These are not the official measures. To view the measures specified by the manufacturer, <u>click here</u>.

### **APPLICATION**

For added security on barns, sheds, and warehouse doors.



# PRODUCT PHOTOS