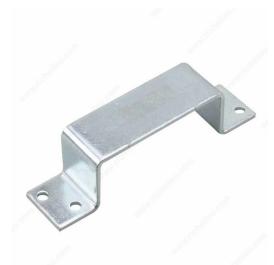

## **Closed Bar Holder**

Product # 16XBC

#### Mounting hardware included

With its minimalist appearance and sleek design, this closed bar holder is an excellent security solution. Ideal for added security on barns, sheds, and warehouse doors. Simple installation.

#### **TECHNICAL SPECIFICATIONS**

| Product #                   | 16XBC        |
|-----------------------------|--------------|
| Screw/Nail                  | Not Included |
| Length - Overall Dimensions | 6 3/8 in*    |
| Width - Overall Dimensions  | 1 15/32 in*  |
| Finish                      | Zinc         |
| Material                    | Steel        |
| Plate Height                | 1 9/16 in*   |