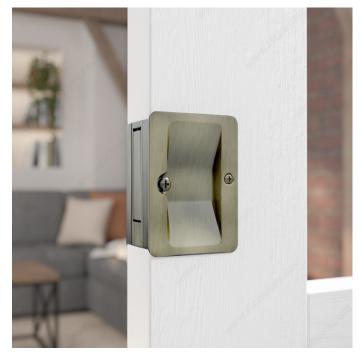

# Pocket Door Pull - Passage - Rectangular

Product # 1700ABPSR

Color/Finish Antique Brass

Door Thickness 1 1/4 to 1 1/2 in

Packaging format Blister

## **DESCRIPTION**

Compatible with left-hand and right-hand doors.

Designed to be installed on most types of doors, this pocket door pull is available in a variety of finishes and is sure to suit any design. It will complete any room. Easy to install.

### **ADVANTAGES AND BENEFITS**

Compatible with left-hand and right-hand doors. Designed to be installed on most types of doors, this pocket door pull is available in a variety of finishes and is sure to suit any design!

# PRODUCT PHOTOS

Passage model: A pull to complement any space Modèle Passage : Une poignée qui complète votre pièce