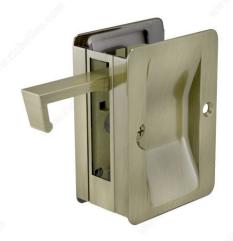

# Pocket Door Pull - Passage - Rectangular

Product # 1700ABPSR

Color/Finish Antique Brass

Door Thickness 1 1/4 to 1 1/2 in

Packaging format Blister

## **DESCRIPTION**

Compatible with left-hand and right-hand doors.

Designed to be installed on most types of doors, this pocket door pull is available in a variety of finishes and is sure to suit any design. It will complete any room. Easy to install.

### **TECHNICAL SPECIFICATIONS**

| Product #                       | 1700ABPSR                    |
|---------------------------------|------------------------------|
| Door Type                       | Wood                         |
| Usage                           | Pocket Door                  |
| Depth - Overall Dimensions      | 1 1/2 in                     |
| Screw/Nail                      | Included                     |
| Fixing Technique                | Flush                        |
| Handing Position / Opening Side | Reversible for Left or Right |
| Function                        | Passage                      |
| Screw                           | Included                     |
| Height                          | 3 7/32 in*                   |
| Width                           | 2 9/32 in                    |
| Length                          | 3 7/32 in*                   |
| Material                        | Steel                        |

# PRODUCT PHOTOS

Passage model: A pull to complement any space Modèle Passage : Une poignée qui complète votre pièce