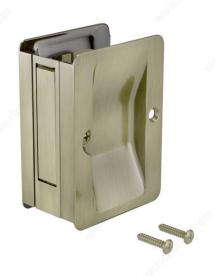

# Pocket Door Pull - Passage - Rectangular

Product # 1700ABPSR

Color/Finish Antique Brass

Door Thickness 1 1/4 to 1 1/2 in

Packaging format Blister

## **DESCRIPTION**

Compatible with left-hand and right-hand doors.

Designed to be installed on most types of doors, this pocket door pull is available in a variety of finishes and is sure to suit any design. It will complete any room. Easy to install.

### **TECHNICAL SPECIFICATIONS**

| Product #                       | 1700ABPSR                    |
|---------------------------------|------------------------------|
| Door Type                       | Wood                         |
| Usage                           | Pocket Door                  |
| Depth - Overall Dimensions      | 1 1/2 in                     |
| Screw/Nail                      | Included                     |
| Fixing Technique                | Flush                        |
| Handing Position / Opening Side | Reversible for Left or Right |
| Function                        | Passage                      |
| Screw                           | Included                     |
| Height                          | 3 7/32 in*                   |
| Width                           | 2 9/32 in                    |
| Length                          | 3 7/32 in*                   |
| Material                        | Steel                        |

# PRODUCT PHOTOS

Passage model: A pull to complement any space Modèle Passage : Une poignée qui complète votre pièce