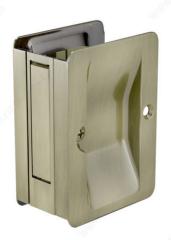

# Pocket Door Pull - Passage - Rectangular

Product # 1700ABPSR

Color/Finish Antique Brass

Door Thickness 1 1/4 to 1 1/2 in

Packaging format Blister

## **DESCRIPTION**

Compatible with left-hand and right-hand doors.

Designed to be installed on most types of doors, this pocket door pull is available in a variety of finishes and is sure to suit any design. It will complete any room. Easy to install.

### **TECHNICAL SPECIFICATIONS**

| Product #                       | 1700ABPSR                    |
|---------------------------------|------------------------------|
| Door Type                       | Wood                         |
| Usage                           | Pocket Door                  |
| Depth - Overall Dimensions      | 1 1/2 in                     |
| Screw/Nail                      | Included                     |
| Fixing Technique                | Flush                        |
| Handing Position / Opening Side | Reversible for Left or Right |
| Function                        | Passage                      |
| Screw                           | Included                     |
| Height                          | 3 7/32 in*                   |
| Width                           | 2 9/32 in                    |
| Length                          | 3 7/32 in*                   |
| Material                        | Steel                        |

# PRODUCT PHOTOS

Passage model: A pull to complement any space Modèle Passage : Une poignée qui complète votre pièce