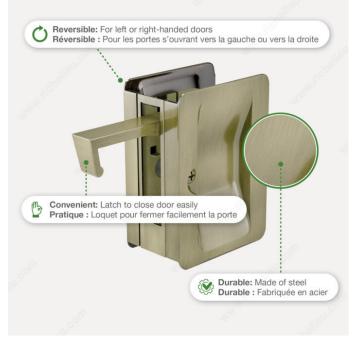

### **ADVANTAGES AND BENEFITS**

Compatible with left-hand and right-hand doors. Designed to be installed on most types of doors, this pocket door pull is available in a variety of finishes and is sure to suit any design!

### **TECHNICAL SPECIFICATIONS**

| Product #                       | 1700ABPSR                    |
|---------------------------------|------------------------------|
| Door Type                       | Wood                         |
| Usage                           | Pocket Door                  |
| Depth - Overall Dimensions      | 1 1/2 in                     |
| Screw/Nail                      | Included                     |
| Fixing Technique                | Flush                        |
| Handing Position / Opening Side | Reversible for Left or Right |
| Function                        | Passage                      |
| Screw                           | Included                     |
| Height                          | 3 7/32 in*                   |
| Width                           | 2 9/32 in                    |
| Length                          | 3 7/32 in*                   |
| Material                        | Steel                        |