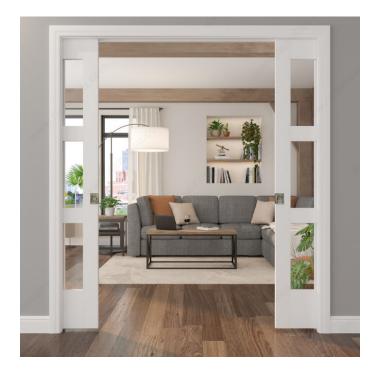

# PRODUCT PHOTOS

Passage model: A pull to complement any space Modèle Passage : Une poignée qui complète votre pièce