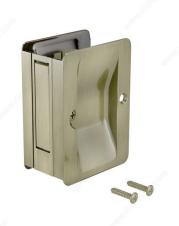

# Pocket Door Pull - Passage - Rectangular

Product # 1700ABPSR

Color/Finish Antique Brass

Door Thickness 1 1/4 to 1 1/2 in

Packaging format Blister

## **DESCRIPTION**

Compatible with left-hand and right-hand doors.

Designed to be installed on most types of doors, this pocket door pull is available in a variety of finishes and is sure to suit any design. It will complete any room. Easy to install.

### **TECHNICAL SPECIFICATIONS**

| Product #                       | 1700ABPSR                    |
|---------------------------------|------------------------------|
| Door Type                       | Wood                         |
| Usage                           | Pocket Door                  |
| Depth - Overall Dimensions      | 1 1/2 in                     |
| Screw/Nail                      | Included                     |
| Fixing Technique                | Flush                        |
| Handing Position / Opening Side | Reversible for Left or Right |
| Function                        | Passage                      |
| Screw                           | Included                     |
| Height                          | 3 7/32 in*                   |
| Width                           | 2 9/32 in                    |
| Length                          | 3 7/32 in*                   |
| Material                        | Steel                        |

# PRODUCT PHOTOS

Passage model: A pull to complement any space Modèle Passage : Une poignée qui complète votre pièce