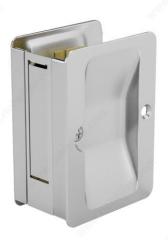

# Pocket Door Pull - Passage - Rectangular

Product # 1700BCPSR

Color/Finish Brushed Chrome

Door Thickness 1 1/4 to 1 1/2 in

Packaging format Blister

## **DESCRIPTION**

Compatible with left-hand and right-hand doors.

Designed to be installed on most types of doors, this pocket door pull is available in a variety of finishes and is sure to suit any design. It will complete any room. Easy to install.

### **TECHNICAL SPECIFICATIONS**

|                                 | 1                            |
|---------------------------------|------------------------------|
| Product #                       | 1700BCPSR                    |
| Door Type                       | Wood                         |
| Usage                           | Pocket Door                  |
| Depth - Overall Dimensions      | 1 1/2 in                     |
| Screw/Nail                      | Included                     |
| Fixing Technique                | Flush                        |
| Handing Position / Opening Side | Reversible for Left or Right |
| Function                        | Passage                      |
| Screw                           | Included                     |
| Height                          | 3 7/32 in*                   |
| Width                           | 2 9/32 in                    |
| Length                          | 3 7/32 in*                   |
| Material                        | Steel                        |

# PRODUCT PHOTOS

Passage model: A pull to complement any space Modèle Passage : Une poignée qui complète votre pièce