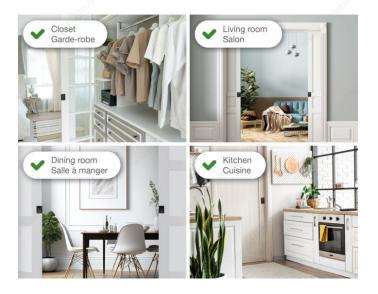

# PRODUCT PHOTOS

Passage model: A pull to complement any space Modèle Passage : Une poignée qui complète votre pièce