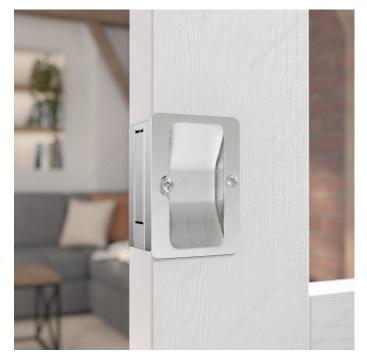

# Pocket Door Pull - Passage - Rectangular

Product # 1700BCPSR

Color/Finish Brushed Chrome

Door Thickness 1 1/4 to 1 1/2 in

Packaging format Blister

# PRODUCT PHOTOS

Passage model: A pull to complement any space Modèle Passage : Une poignée qui complète votre pièce