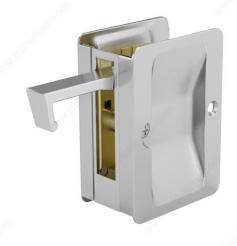

# Pocket Door Pull - Passage - Rectangular

Product # 1700BCPSR

Color/Finish Brushed Chrome

Door Thickness 1 1/4 to 1 1/2 in

Packaging format Blister

## **DESCRIPTION**

Compatible with left-hand and right-hand doors.

Designed to be installed on most types of doors, this pocket door pull is available in a variety of finishes and is sure to suit any design. It will complete any room. Easy to install.

### **TECHNICAL SPECIFICATIONS**

|                                 | 1                            |
|---------------------------------|------------------------------|
| Product #                       | 1700BCPSR                    |
| Door Type                       | Wood                         |
| Usage                           | Pocket Door                  |
| Depth - Overall Dimensions      | 1 1/2 in                     |
| Screw/Nail                      | Included                     |
| Fixing Technique                | Flush                        |
| Handing Position / Opening Side | Reversible for Left or Right |
| Function                        | Passage                      |
| Screw                           | Included                     |
| Height                          | 3 7/32 in*                   |
| Width                           | 2 9/32 in                    |
| Length                          | 3 7/32 in*                   |
| Material                        | Steel                        |

# PRODUCT PHOTOS

Passage model: A pull to complement any space Modèle Passage : Une poignée qui complète votre pièce