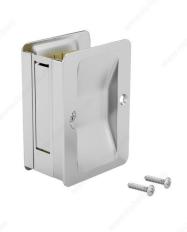

# Pocket Door Pull - Passage - Rectangular

Product # 1700BCPSR

Color/Finish Brushed Chrome

Door Thickness 1 1/4 to 1 1/2 in

Packaging format Blister

## **DESCRIPTION**

Compatible with left-hand and right-hand doors.

Designed to be installed on most types of doors, this pocket door pull is available in a variety of finishes and is sure to suit any design. It will complete any room. Easy to install.

### **TECHNICAL SPECIFICATIONS**

|                                 | 1                            |
|---------------------------------|------------------------------|
| Product #                       | 1700BCPSR                    |
| Door Type                       | Wood                         |
| Usage                           | Pocket Door                  |
| Depth - Overall Dimensions      | 1 1/2 in                     |
| Screw/Nail                      | Included                     |
| Fixing Technique                | Flush                        |
| Handing Position / Opening Side | Reversible for Left or Right |
| Function                        | Passage                      |
| Screw                           | Included                     |
| Height                          | 3 7/32 in*                   |
| Width                           | 2 9/32 in                    |
| Length                          | 3 7/32 in*                   |
| Material                        | Steel                        |

# PRODUCT PHOTOS

Passage model: A pull to complement any space Modèle Passage : Une poignée qui complète votre pièce