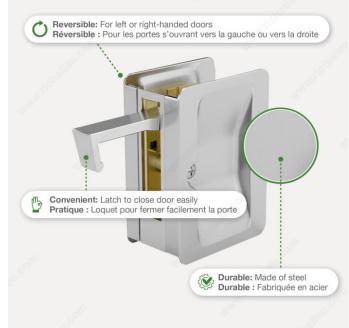

### **ADVANTAGES AND BENEFITS**

Compatible with left-hand and right-hand doors. Designed to be installed on most types of doors, this pocket door pull is available in a variety of finishes and is sure to suit any design!

### **TECHNICAL SPECIFICATIONS**

|                                 | 1                            |
|---------------------------------|------------------------------|
| Product #                       | 1700BCPSR                    |
| Door Type                       | Wood                         |
| Usage                           | Pocket Door                  |
| Depth - Overall Dimensions      | 1 1/2 in                     |
| Screw/Nail                      | Included                     |
| Fixing Technique                | Flush                        |
| Handing Position / Opening Side | Reversible for Left or Right |
| Function                        | Passage                      |
| Screw                           | Included                     |
| Height                          | 3 7/32 in*                   |
| Width                           | 2 9/32 in                    |
| Length                          | 3 7/32 in*                   |
| Material                        | Steel                        |