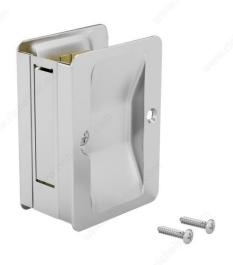

# Pocket Door Pull - Passage - Rectangular

Product # 1700BCPSR

Color/Finish Brushed Chrome

Door Thickness 1 1/4 to 1 1/2 in

Packaging format Blister

## **DESCRIPTION**

Compatible with left-hand and right-hand doors.

Designed to be installed on most types of doors, this pocket door pull is available in a variety of finishes and is sure to suit any design. It will complete any room. Easy to install.

### **TECHNICAL SPECIFICATIONS**

|                                 | 1                            |
|---------------------------------|------------------------------|
| Product #                       | 1700BCPSR                    |
| Door Type                       | Wood                         |
| Usage                           | Pocket Door                  |
| Depth - Overall Dimensions      | 1 1/2 in                     |
| Screw/Nail                      | Included                     |
| Fixing Technique                | Flush                        |
| Handing Position / Opening Side | Reversible for Left or Right |
| Function                        | Passage                      |
| Screw                           | Included                     |
| Height                          | 3 7/32 in*                   |
| Width                           | 2 9/32 in                    |
| Length                          | 3 7/32 in*                   |
| Material                        | Steel                        |

# PRODUCT PHOTOS

Passage model: A pull to complement any space Modèle Passage : Une poignée qui complète votre pièce