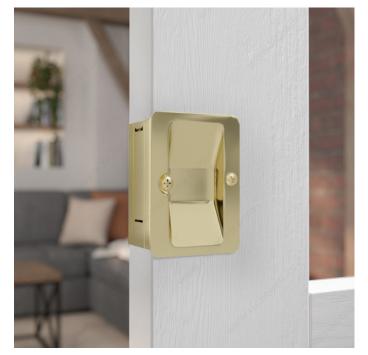

# Pocket Door Pull - Passage - Rectangular

Product # 1700BPSR

Color/Finish Brass

Door Thickness 1 1/4 to 1 1/2 in

Packaging format Blister

# **DESCRIPTION**

Compatible with left-hand and right-hand doors.

Designed to be installed on most types of doors, this pocket door pull is available in a variety of finishes and is sure to suit any design. It will complete any room. Easy to install.

## **ADVANTAGES AND BENEFITS**

Compatible with left-hand and right-hand doors. Designed to be installed on most types of doors, this pocket door pull is available in a variety of finishes and is sure to suit any design!