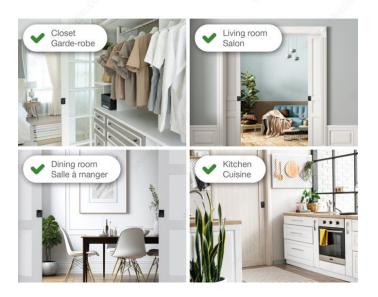

# PRODUCT PHOTOS

Passage model: A pull to complement any space Modèle Passage : Une poignée qui complète votre pièce