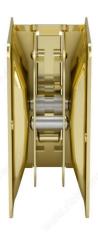

# Pocket Door Pull - Passage - Rectangular

Product # 1700BPSR

Color/Finish Brass

Door Thickness 1 1/4 to 1 1/2 in

Packaging format Blister

# **DESCRIPTION**

Compatible with left-hand and right-hand doors.

Designed to be installed on most types of doors, this pocket door pull is available in a variety of finishes and is sure to suit any design. It will complete any room. Easy to install.

## **TECHNICAL SPECIFICATIONS**

| Product #                       | 1700BPSR                     |
|---------------------------------|------------------------------|
| Door Type                       | Wood                         |
| Usage                           | Pocket Door                  |
| Depth - Overall Dimensions      | 1 1/2 in                     |
| Screw/Nail                      | Included                     |
| Fixing Technique                | Flush                        |
| Handing Position / Opening Side | Reversible for Left or Right |
| Function                        | Passage                      |
| Screw                           | Included                     |
| Height                          | 3 7/32 in*                   |
| Width                           | 2 9/32 in                    |
| Length                          | 3 7/32 in*                   |
| Material                        | Steel                        |