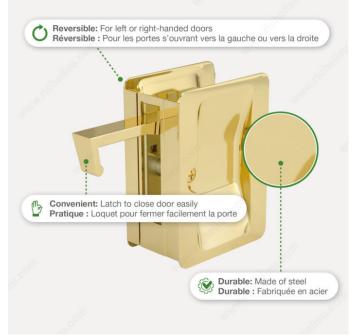

# **DESCRIPTION**

Compatible with left-hand and right-hand doors.

Designed to be installed on most types of doors, this pocket door pull is available in a variety of finishes and is sure to suit any design. It will complete any room. Easy to install.

## **ADVANTAGES AND BENEFITS**

Compatible with left-hand and right-hand doors. Designed to be installed on most types of doors, this pocket door pull is available in a variety of finishes and is sure to suit any design!

## **TECHNICAL SPECIFICATIONS**

| Product #                       | 1700BPSR                     |
|---------------------------------|------------------------------|
| Door Type                       | Wood                         |
| Usage                           | Pocket Door                  |
| Depth - Overall Dimensions      | 1 1/2 in                     |
| Screw/Nail                      | Included                     |
| Fixing Technique                | Flush                        |
| Handing Position / Opening Side | Reversible for Left or Right |
| Function                        | Passage                      |
| Screw                           | Included                     |
| Height                          | 3 7/32 in*                   |
| Width                           | 2 9/32 in                    |
| Length                          | 3 7/32 in*                   |
| Material                        | Steel                        |