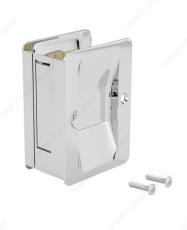

# Pocket Door Pull - Passage - Rectangular

Product # 1700CPSBC

Color/Finish Chrome

Door Thickness 1 1/4 to 1 1/2 in

Packaging format Bag

# DESCRIPTION

Compatible with left-hand and right-hand doors.

Designed to be installed on most types of doors, this pocket door pull is available in a variety of finishes and is sure to suit any design. It will complete any room. Easy to install.

## **ADVANTAGES AND BENEFITS**

Compatible with left-hand and right-hand doors. Designed to be installed on most types of doors, this pocket door pull is available in a variety of finishes and is sure to suit any design!

## **TECHNICAL SPECIFICATIONS**

| Product #                       | 1700CPSBC                    |
|---------------------------------|------------------------------|
| Door Type                       | Wood                         |
| Usage                           | Pocket Door                  |
| Depth - Overall Dimensions      | 1 1/2 in                     |
| Screw/Nail                      | Included                     |
| Fixing Technique                | Flush                        |
| Handing Position / Opening Side | Reversible for Left or Right |
| Function                        | Passage                      |
| Screw                           | Included                     |
| Height                          | 3 7/32 in*                   |
| Width                           | 2 9/32 in                    |
| Length                          | 3 7/32 in*                   |
| Material                        | Steel                        |

# PRODUCT PHOTOS

Passage model: A pull to complement any space Modèle Passage : Une poignée qui complète votre pièce