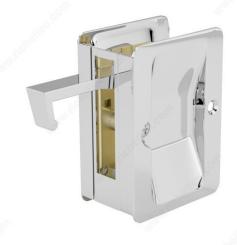

# PRODUCT PHOTOS

Passage model: A pull to complement any space Modèle Passage : Une poignée qui complète votre pièce