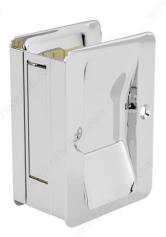

# PRODUCT PHOTOS

Passage model: A pull to complement any space Modèle Passage : Une poignée qui complète votre pièce