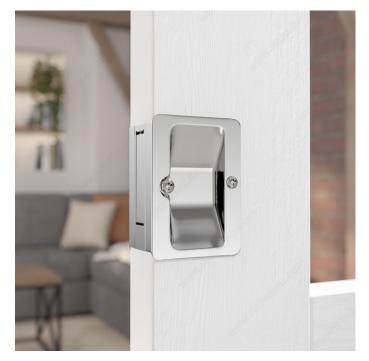

# PRODUCT PHOTOS

Passage model: A pull to complement any space Modèle Passage : Une poignée qui complète votre pièce