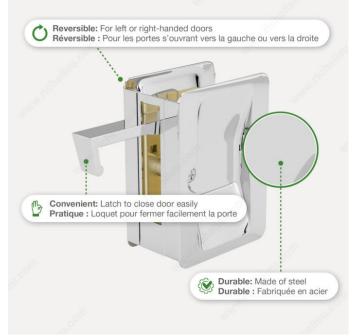

## **ADVANTAGES AND BENEFITS**

Compatible with left-hand and right-hand doors. Designed to be installed on most types of doors, this pocket door pull is available in a variety of finishes and is sure to suit any design!

## **TECHNICAL SPECIFICATIONS**

| Product #                       | 1700CPSBC                    |
|---------------------------------|------------------------------|
| Door Type                       | Wood                         |
| Usage                           | Pocket Door                  |
| Depth - Overall Dimensions      | 1 1/2 in                     |
| Screw/Nail                      | Included                     |
| Fixing Technique                | Flush                        |
| Handing Position / Opening Side | Reversible for Left or Right |
| Function                        | Passage                      |
| Screw                           | Included                     |
| Height                          | 3 7/32 in*                   |
| Width                           | 2 9/32 in                    |
| Length                          | 3 7/32 in*                   |
| Material                        | Steel                        |