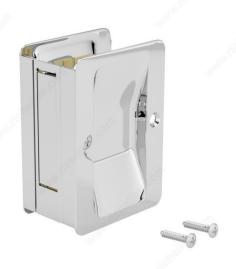

# PRODUCT PHOTOS

Passage model: A pull to complement any space Modèle Passage : Une poignée qui complète votre pièce